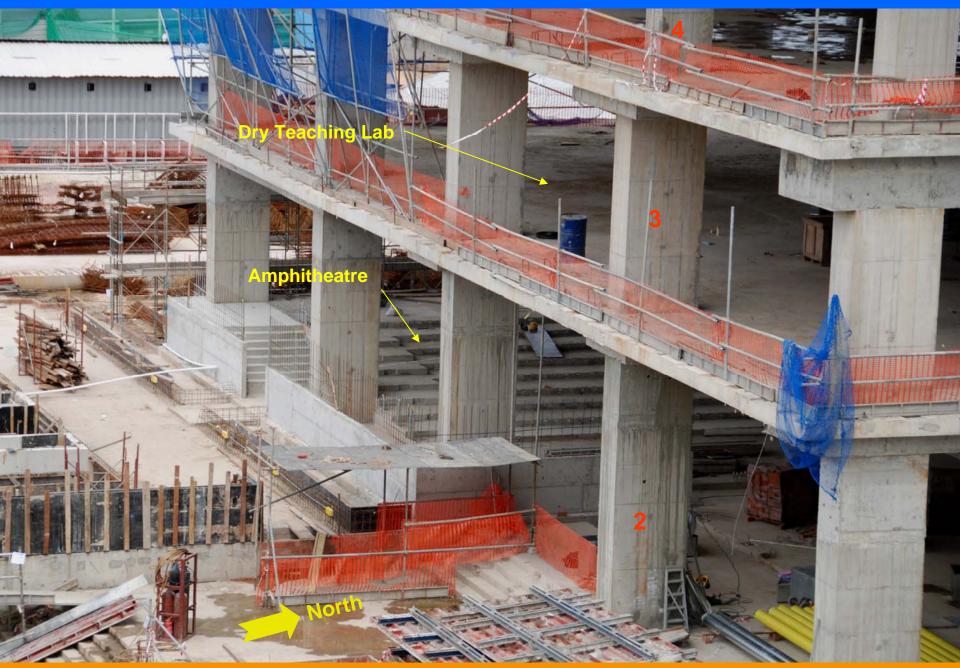

**Large Teaching Room** 

Date: 4 Jan 2008 – 2<sup>nd</sup> Storey

Date: 4 Jan 2008 – 2<sup>nd</sup> Storey – Amphitheatre Lobby Area

Date: 4 Jan 2008 – 2<sup>nd</sup> Storey – Admin Tower

Date: 4 Jan 2008 – 3<sup>rd</sup> Storey – E-Library Area