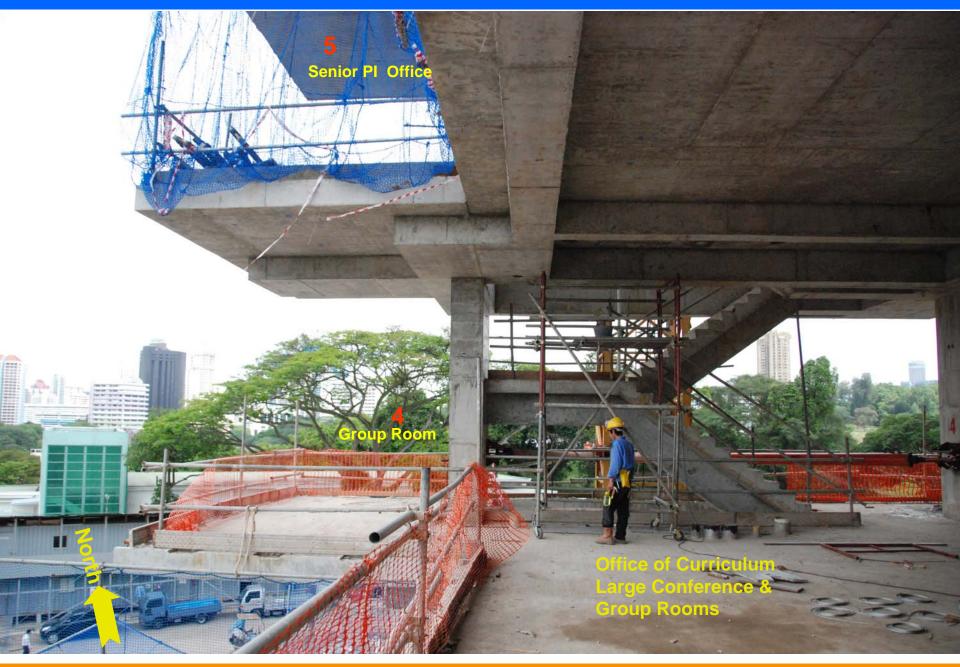

Date: 4 Jan 2008 – 4th Storey – Office of Curriculum Large Conference & Group Rooms

Date: 4 Jan 2008 – 4<sup>th</sup> Storey – Education Offices at Admin Tower

Date: 4 Jan 2008 – 4<sup>th</sup> Storey – Lounge Area & IT Help Desk