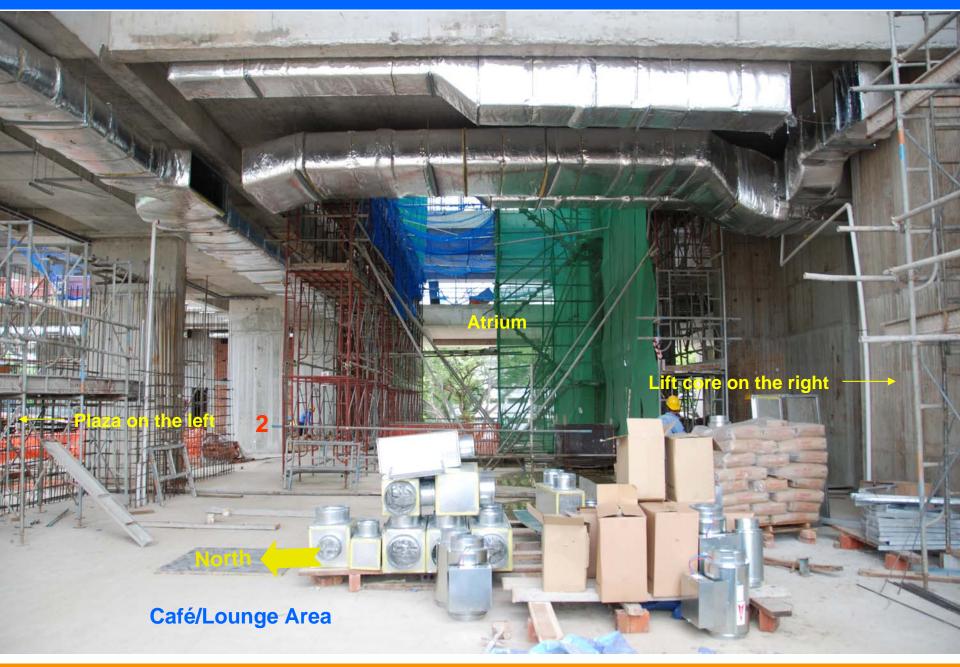

Date: 4 Jan 2008 – 4th Storey – Office of Curriculum Large Conference & Group Rooms

Date: 4 Jan 2008 – 4<sup>th</sup> Storey – Education Offices at Admin Tower

Date: 4 Jan 2008 – 4<sup>th</sup> Storey – Lounge Area & IT Help Desk