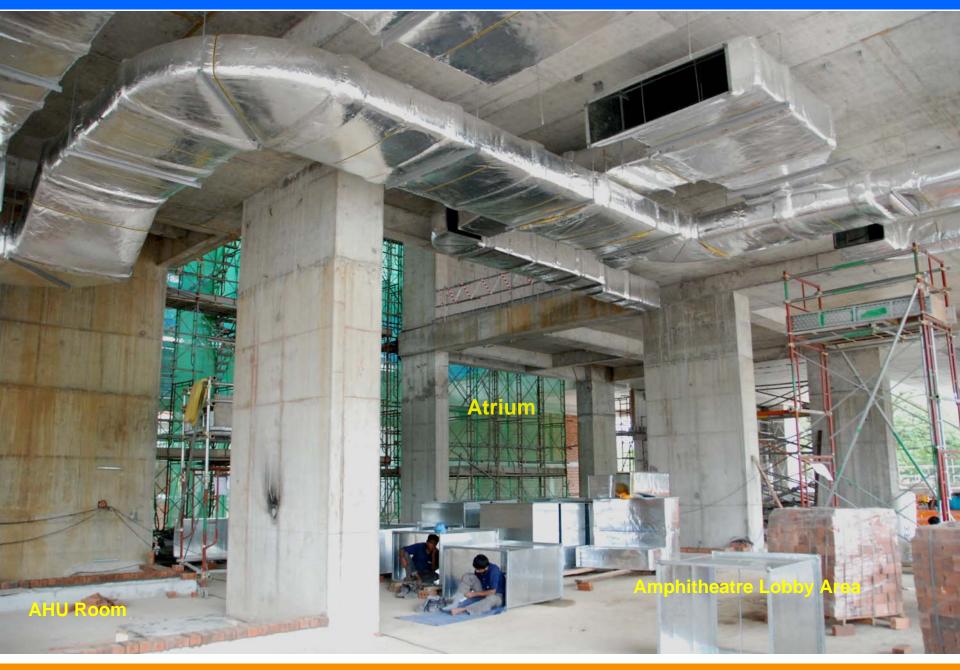

**Large Teaching Room** 

Date: 4 Jan 2008 – 2<sup>nd</sup> Storey

Date: 4 Jan 2008 – 2<sup>nd</sup> Storey – Amphitheatre Lobby Area

Date: 4 Jan 2008 – 2<sup>nd</sup> Storey – Admin Tower

Date: 4 Jan 2008 – 3<sup>rd</sup> Storey – E-Library Area