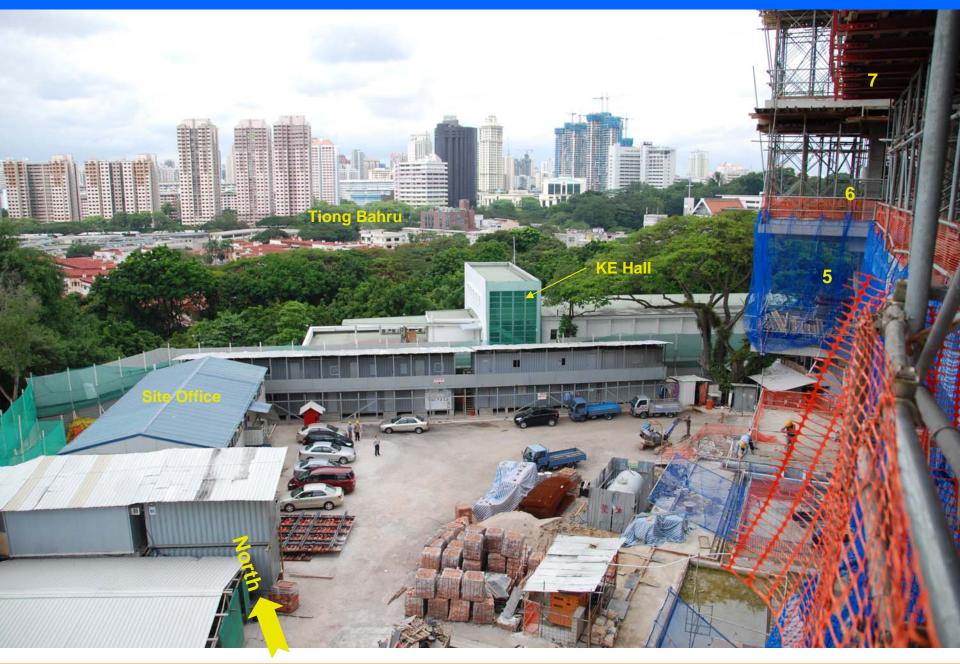

Date: 4 Jan 2008

Date: 4 Jan 2008 – 5th Storey – Wet Lab Area

Date: 4 Jan 2008 – 5<sup>th</sup> Storey – Post Doc

Date: 4 Jan 2008

Date: 4 Jan 2008 – distance view of Tiong Bahru from Admin Tower at 7<sup>th</sup> Storey

**DUKE-NUS GRADUATE MEDICAL SCHOOL SINGAPORE – JANUARY 2008 PROGRESS PHOTOS** 

Date: 4 Jan 2008 – distance view of CBD from Admin Tower at 7<sup>th</sup> Storey

Date: 4 Jan 2008 – distance view of Tiong Bahru from PI Bar at 7<sup>th</sup> Storey