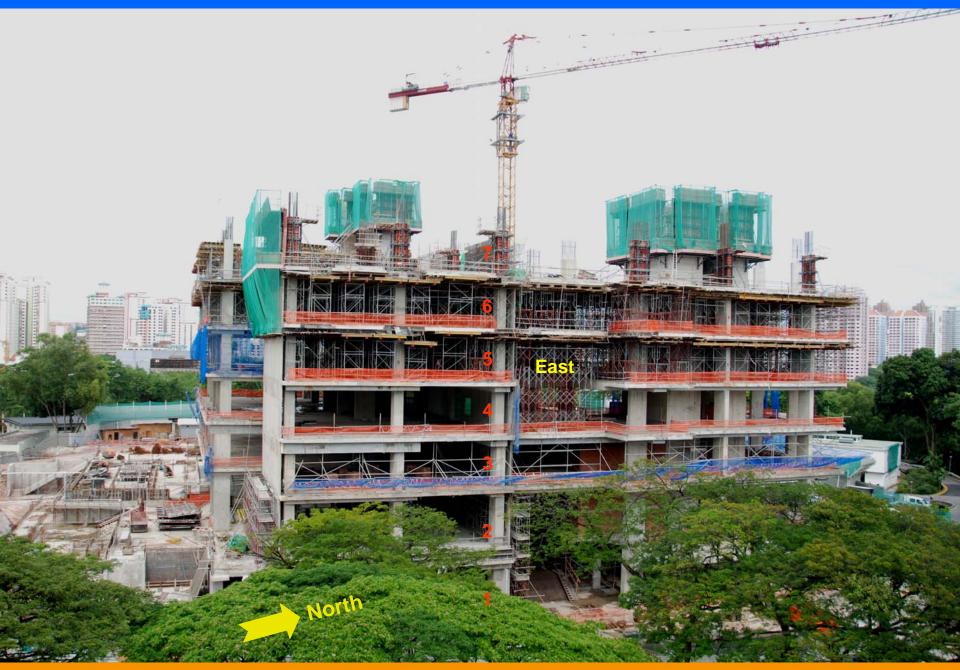

Date: 4 Jan 2008 – GMS building emerging the Outram's skyline - view from AYE

Date: 4 Jan 2008 - East Elevation - View from Blk 7 of SGH

Date: 4 Jan 2008 – South Elevation – View from Blk 7 of SGH

**DUKE-NUS GRADUATE MEDICAL SCHOOL SINGAPORE – JANUARY 2008 PROGRESS PHOTOS** 