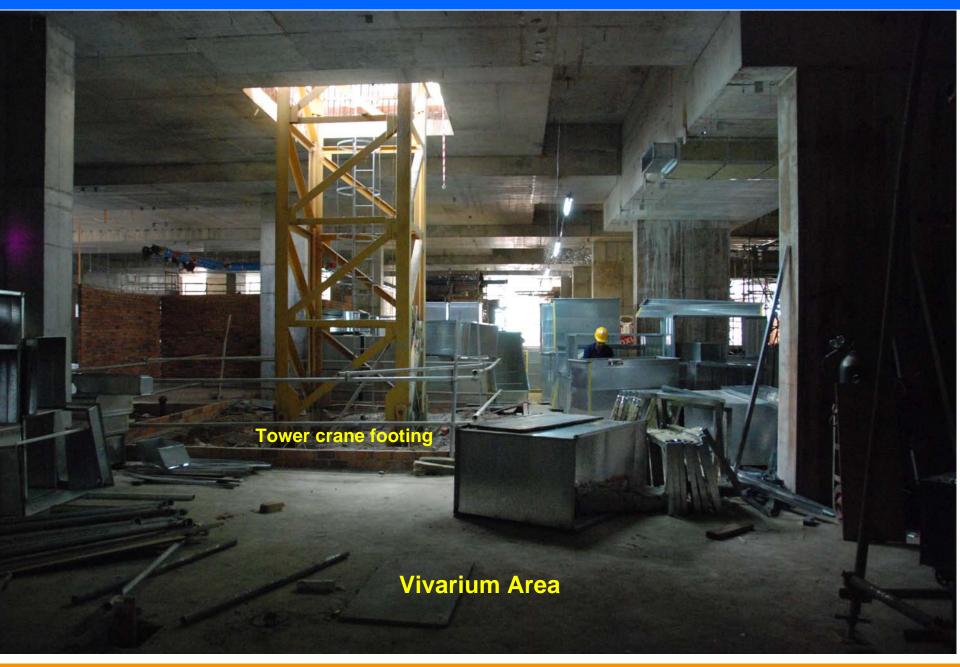

Date: 4 Jan 2008

Date: 4 Jan 2008 – 5th Storey – Wet Lab Area

Date: 4 Jan 2008 – 5<sup>th</sup> Storey – Post Doc

Date: 4 Jan 2008

Date: 4 Jan 2008 – distance view of Tiong Bahru from Admin Tower at 7<sup>th</sup> Storey