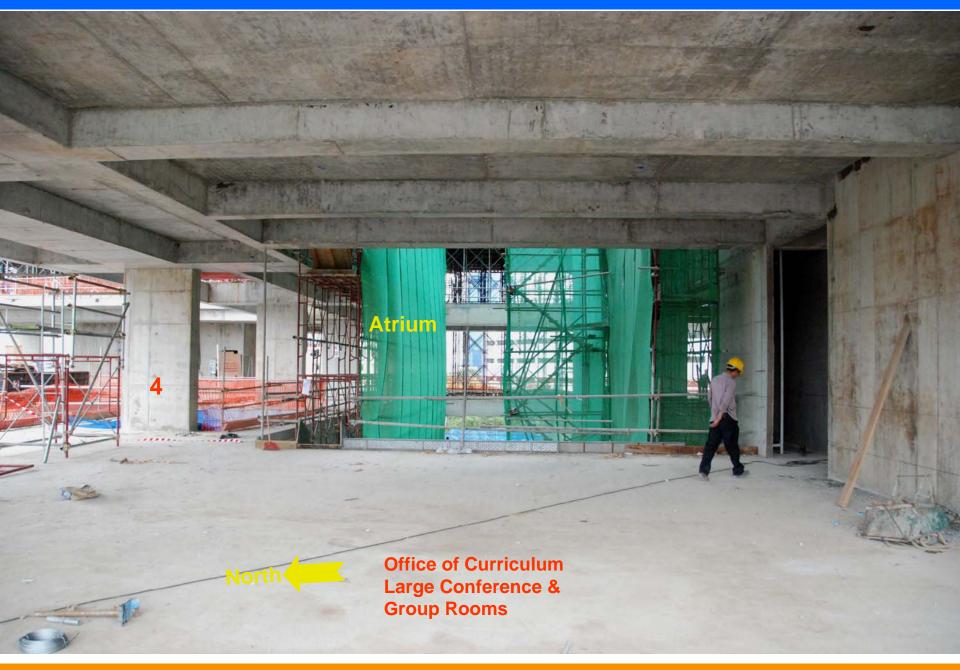

Date: 4 Jan 2008 – 4th Storey – Office of Curriculum Large Conference & Group Rooms

Date: 4 Jan 2008 – 4<sup>th</sup> Storey – Education Offices at Admin Tower

Date: 4 Jan 2008 – 4<sup>th</sup> Storey – Lounge Area & IT Help Desk