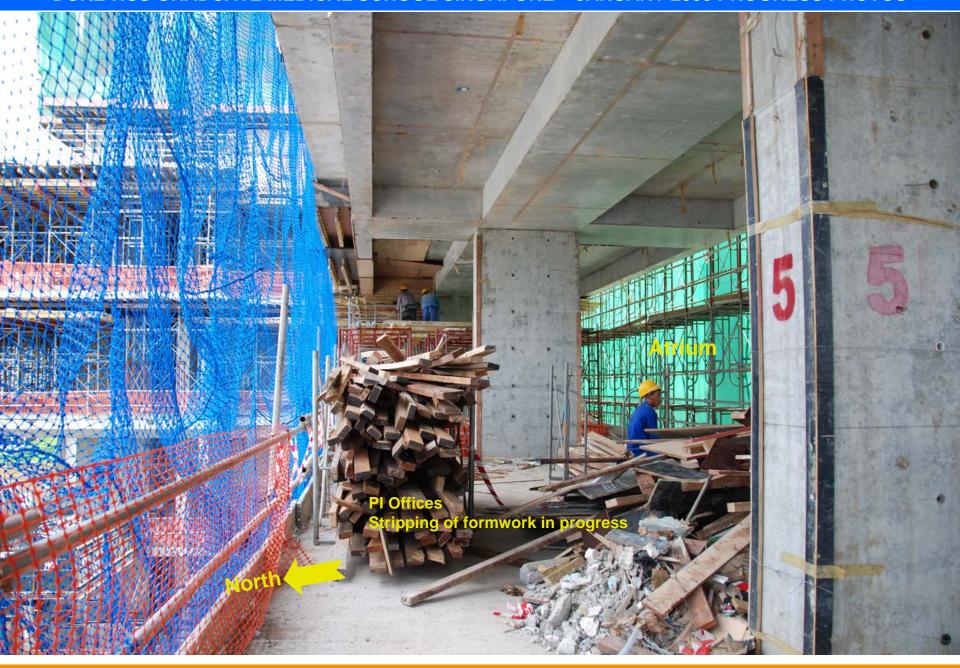

Date: 4 Jan 2008

Date: 4 Jan 2008 – 5th Storey – Wet Lab Area

Date: 4 Jan 2008 – 5<sup>th</sup> Storey – Post Doc

Date: 4 Jan 2008

Date: 4 Jan 2008 – distance view of Tiong Bahru from Admin Tower at 7<sup>th</sup> Storey