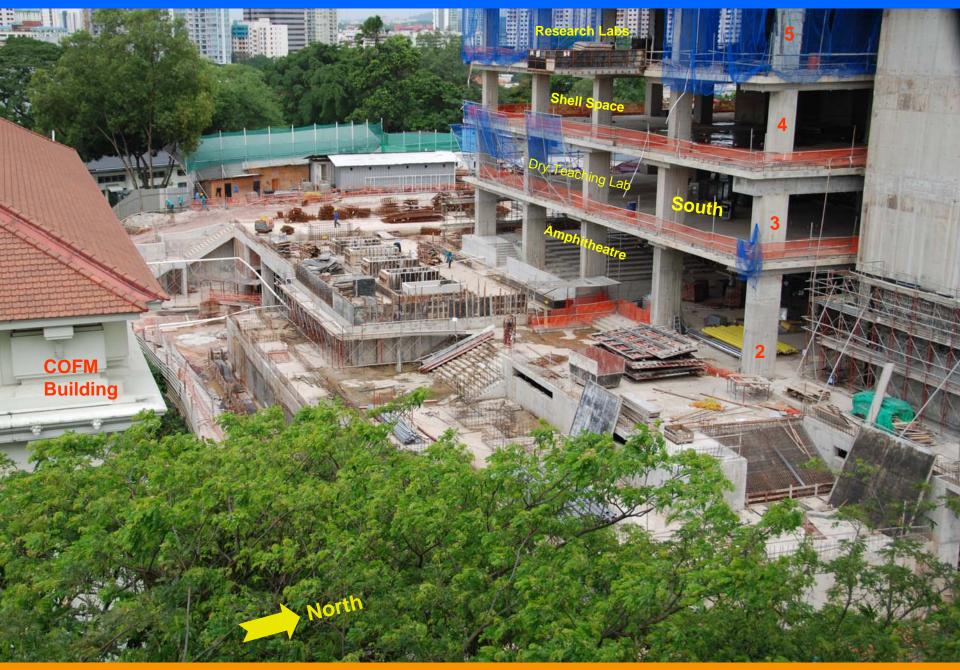

Date: 4 Jan 2008 – GMS building emerging the Outram's skyline - view from AYE

Date: 4 Jan 2008 - East Elevation - View from Blk 7 of SGH

Date: 4 Jan 2008 – South Elevation – View from Blk 7 of SGH

**DUKE-NUS GRADUATE MEDICAL SCHOOL SINGAPORE – JANUARY 2008 PROGRESS PHOTOS** 