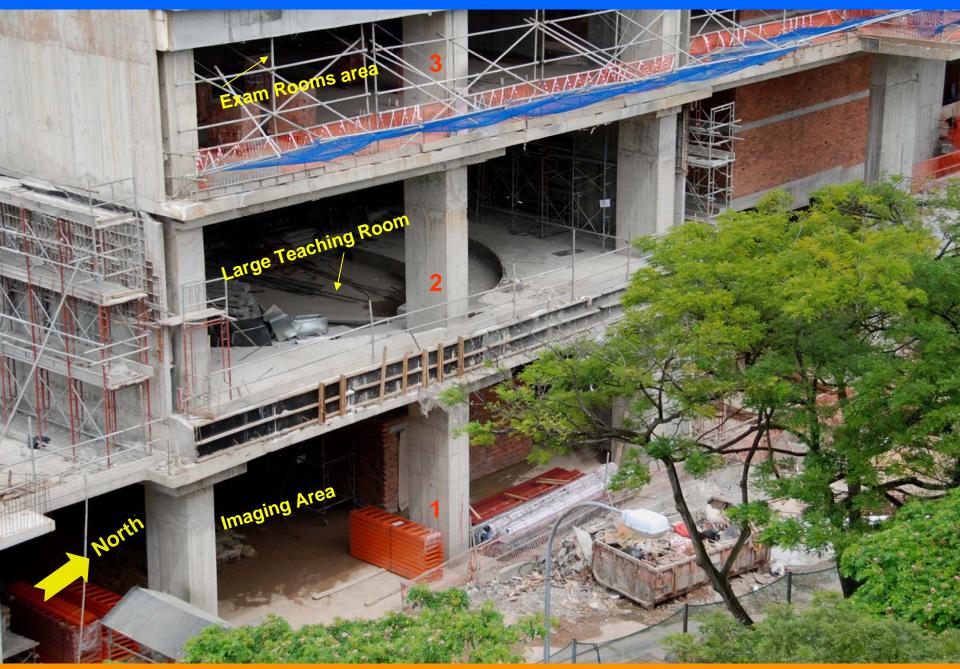

**Large Teaching Room** 

Date: 4 Jan 2008 – 2<sup>nd</sup> Storey

Date: 4 Jan 2008 – 2<sup>nd</sup> Storey – Amphitheatre Lobby Area

Date: 4 Jan 2008 – 2<sup>nd</sup> Storey – Admin Tower

Date: 4 Jan 2008 – 3<sup>rd</sup> Storey – E-Library Area