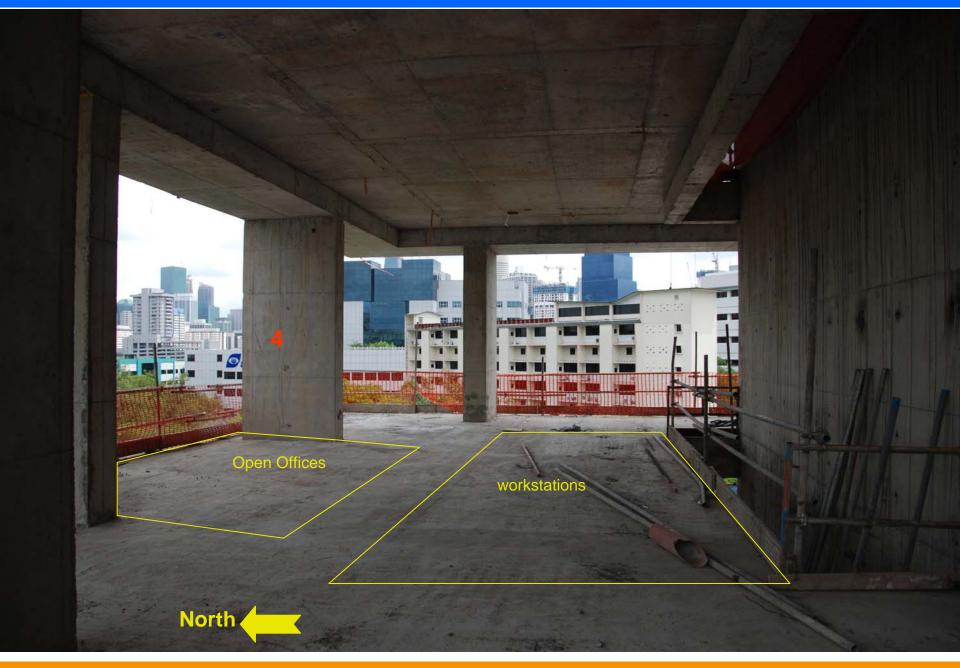

Date: 4 Jan 2008 – 4th Storey – Office of Curriculum Large Conference & Group Rooms

Date: 4 Jan 2008 – 4<sup>th</sup> Storey – Education Offices at Admin Tower

Date: 4 Jan 2008 – 4<sup>th</sup> Storey – Lounge Area & IT Help Desk