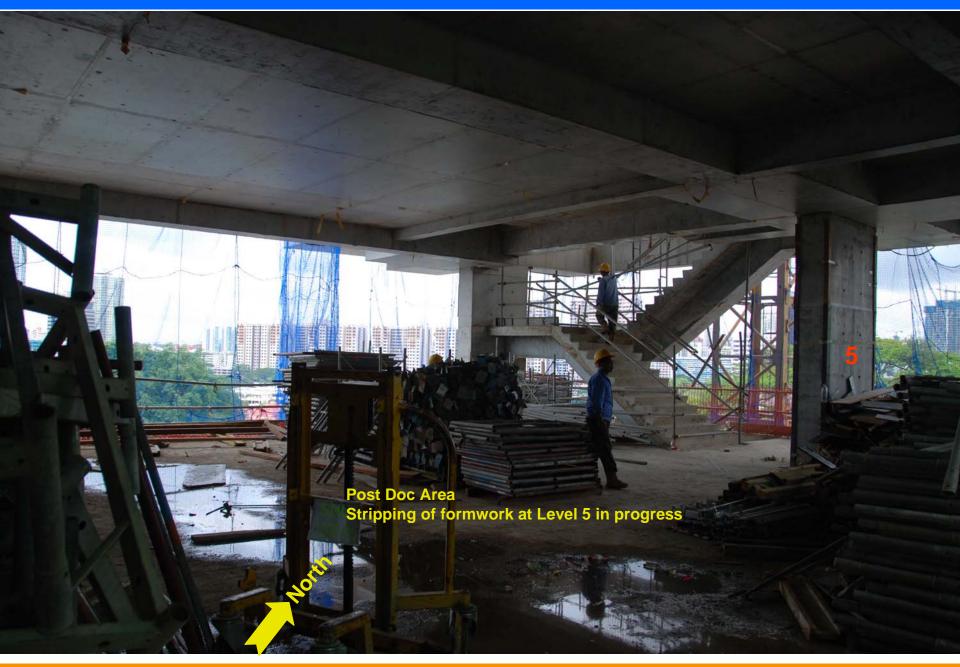

Date: 4 Jan 2008

Date: 4 Jan 2008 – 5th Storey – Wet Lab Area

Date: 4 Jan 2008 – 5<sup>th</sup> Storey – Post Doc

Date: 4 Jan 2008

Date: 4 Jan 2008 – distance view of Tiong Bahru from Admin Tower at 7<sup>th</sup> Storey