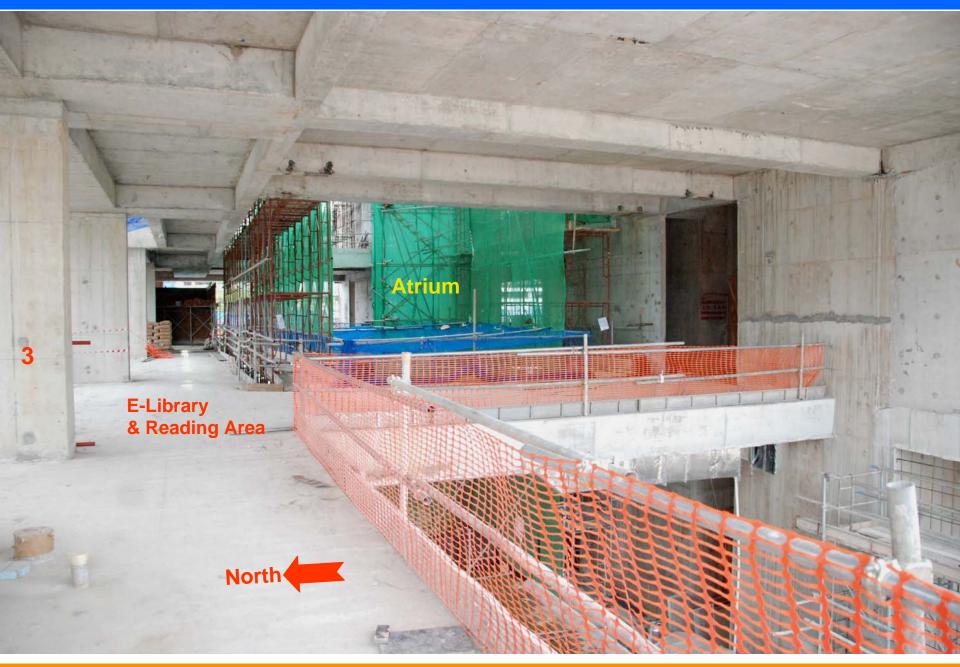

**Large Teaching Room** 

Date: 4 Jan 2008 – 2<sup>nd</sup> Storey

Date: 4 Jan 2008 – 2<sup>nd</sup> Storey – Amphitheatre Lobby Area

Date: 4 Jan 2008 – 2<sup>nd</sup> Storey – Admin Tower

Date: 4 Jan 2008 – 3<sup>rd</sup> Storey – E-Library Area