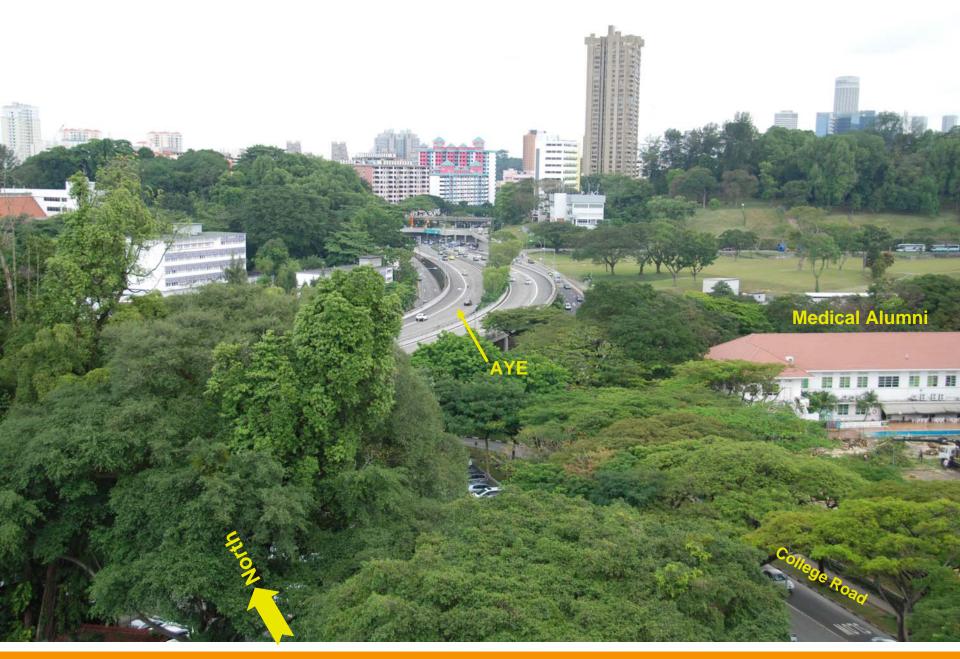

Date: 4 Jan 2008 – distance view of AYE tunnel from Admin Tower at 7<sup>th</sup> Storey

Date: 4 Jan 2008 – distance view of Pathology Site, SGH from Admin Tower at 7<sup>th</sup> Storey

Date: 4 Jan 2008 – Distance view of AYE & SGH from Meeting Room at Admin 7<sup>th</sup> Storey