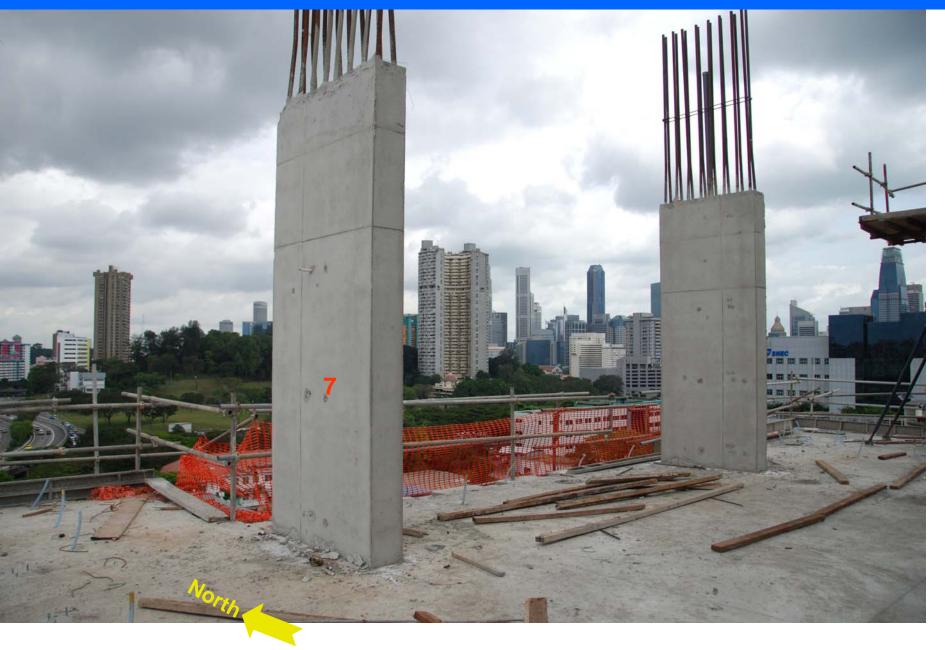

# **DUKE-NUS GRADUATE MEDICAL SCHOOL SINGAPORE – JANUARY 2008 PROGRESS PHOTOS** GMS Building viewed from AYE to Jurong Lift Core of Lab block & PI bar Lift core of Admin tower 8th Storey - zone 1 7<sup>th</sup> Storey – zone 2