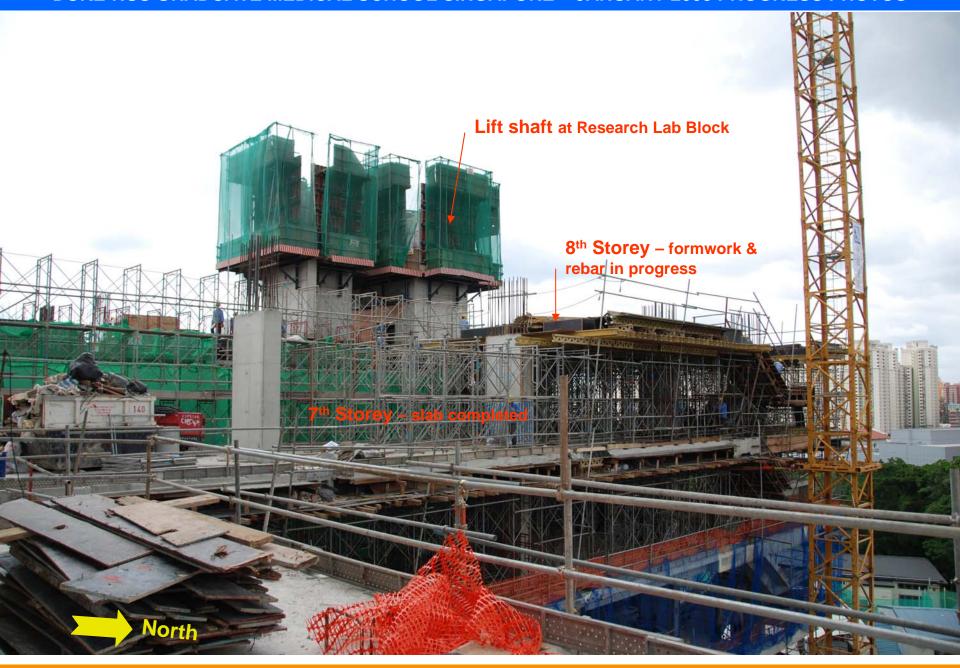

# **DUKE-NUS GRADUATE MEDICAL SCHOOL SINGAPORE – JANUARY 2008 PROGRESS PHOTOS** GMS Building viewed from AYE to Jurong Lift Core of Lab block & PI bar Lift core of Admin tower 8th Storey - zone 1 7<sup>th</sup> Storey – zone 2