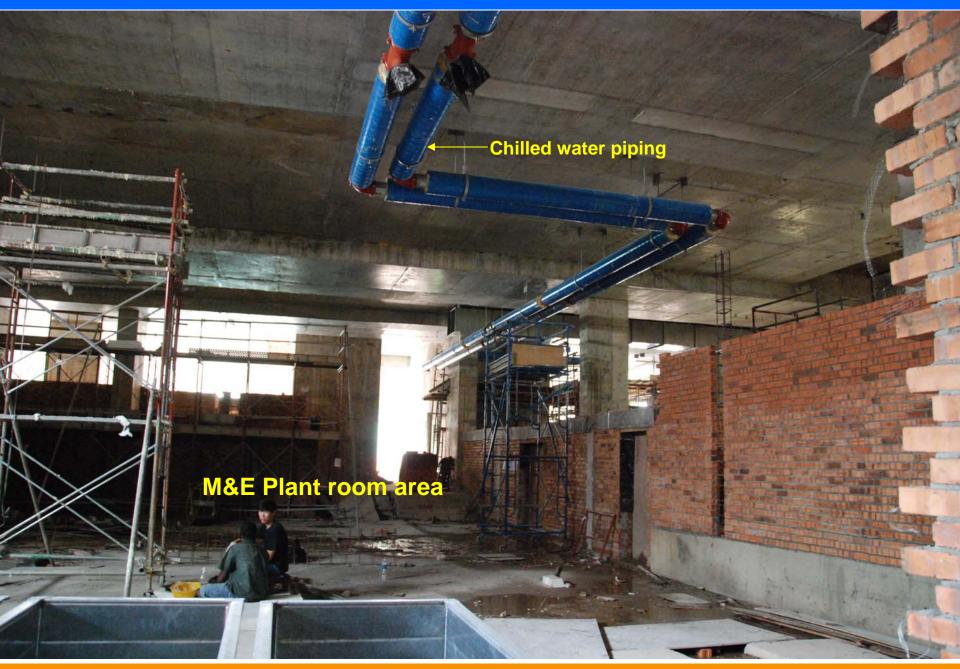

**Large Teaching Room** 

Date: 4 Jan 2008 – 2<sup>nd</sup> Storey

Date: 4 Jan 2008 – 2<sup>nd</sup> Storey – Amphitheatre Lobby Area

Date: 4 Jan 2008 – 2<sup>nd</sup> Storey – Admin Tower

Date: 4 Jan 2008 – 3<sup>rd</sup> Storey – E-Library Area