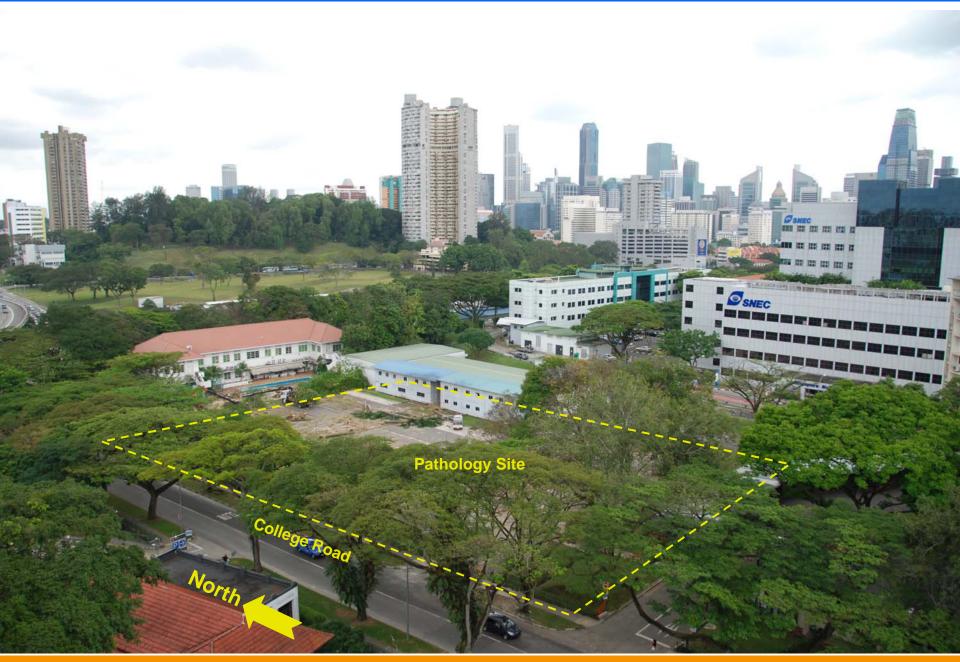

Date: 4 Jan 2008 – distance view of AYE tunnel from Admin Tower at 7<sup>th</sup> Storey

Date: 4 Jan 2008 – distance view of Pathology Site, SGH from Admin Tower at 7<sup>th</sup> Storey

Date: 4 Jan 2008 – Distance view of AYE & SGH from Meeting Room at Admin 7<sup>th</sup> Storey