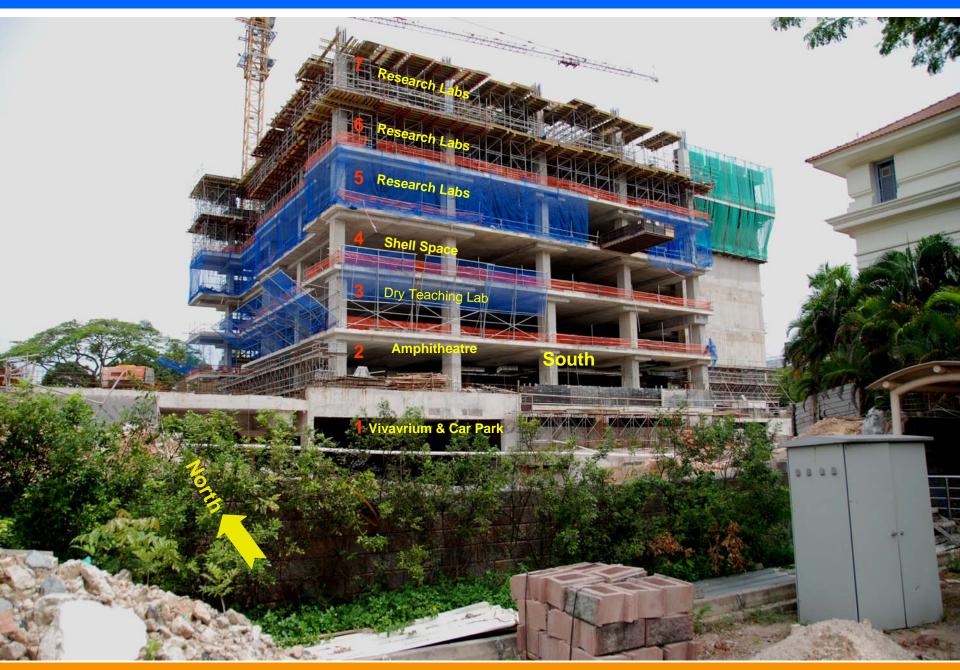

Date: 4 Jan 2008 – GMS building emerging the Outram's skyline - view from AYE

Date: 4 Jan 2008 - East Elevation - View from Blk 7 of SGH

Date: 4 Jan 2008 – South Elevation – View from Blk 7 of SGH

**DUKE-NUS GRADUATE MEDICAL SCHOOL SINGAPORE – JANUARY 2008 PROGRESS PHOTOS** 

Date: 4 Jan 2008 - South Elevation

Date: 4 Jan 2008 – East Elevation

Date: 4 Jan 2008 – East Elevation

Date: 4 Jan 2008 – West Elevation – View From Site Office

Date: 4 Jan 2008 – South Elevation – View From MOH Car Park