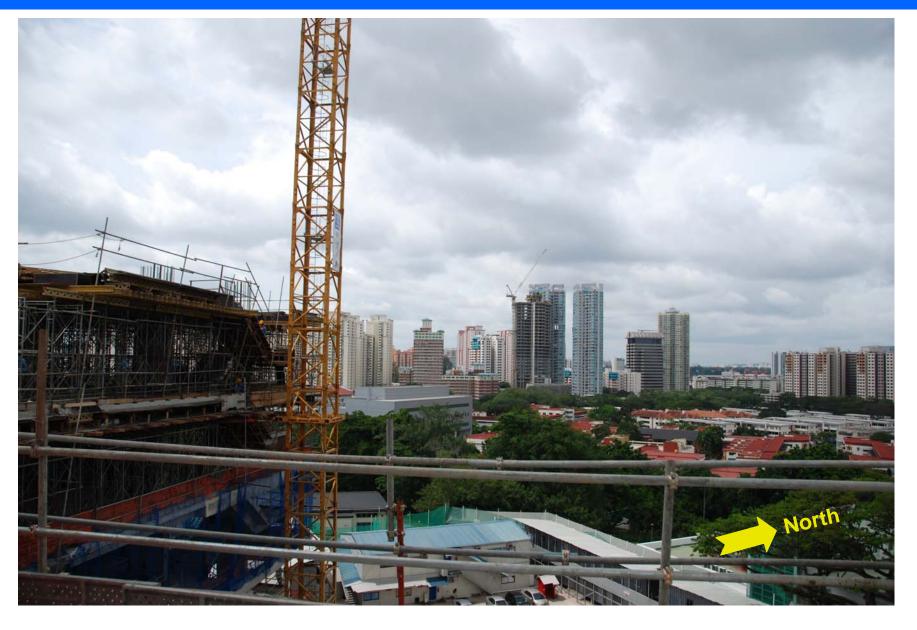

# **DUKE-NUS GRADUATE MEDICAL SCHOOL SINGAPORE – JANUARY 2008 PROGRESS PHOTOS** GMS Building viewed from AYE to Jurong Lift Core of Lab block & PI bar Lift core of Admin tower 8th Storey - zone 1 7<sup>th</sup> Storey – zone 2

Date: 4 Jan 2008 – GMS building emerging the Outram's skyline - view from AYE

Date: 4 Jan 2008 - East Elevation - View from Blk 7 of SGH

Date: 4 Jan 2008 – South Elevation – View from Blk 7 of SGH

**DUKE-NUS GRADUATE MEDICAL SCHOOL SINGAPORE – JANUARY 2008 PROGRESS PHOTOS** 