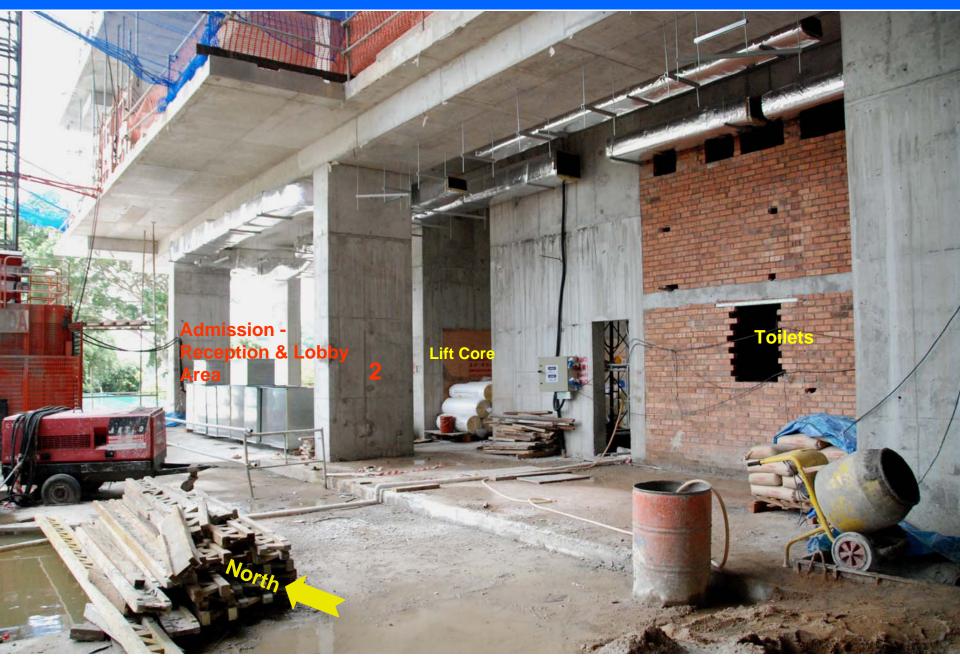

**Large Teaching Room** 

Date: 4 Jan 2008 – 2<sup>nd</sup> Storey

Date: 4 Jan 2008 – 2<sup>nd</sup> Storey – Amphitheatre Lobby Area

Date: 4 Jan 2008 – 2<sup>nd</sup> Storey – Admin Tower

Date: 4 Jan 2008 – 3<sup>rd</sup> Storey – E-Library Area