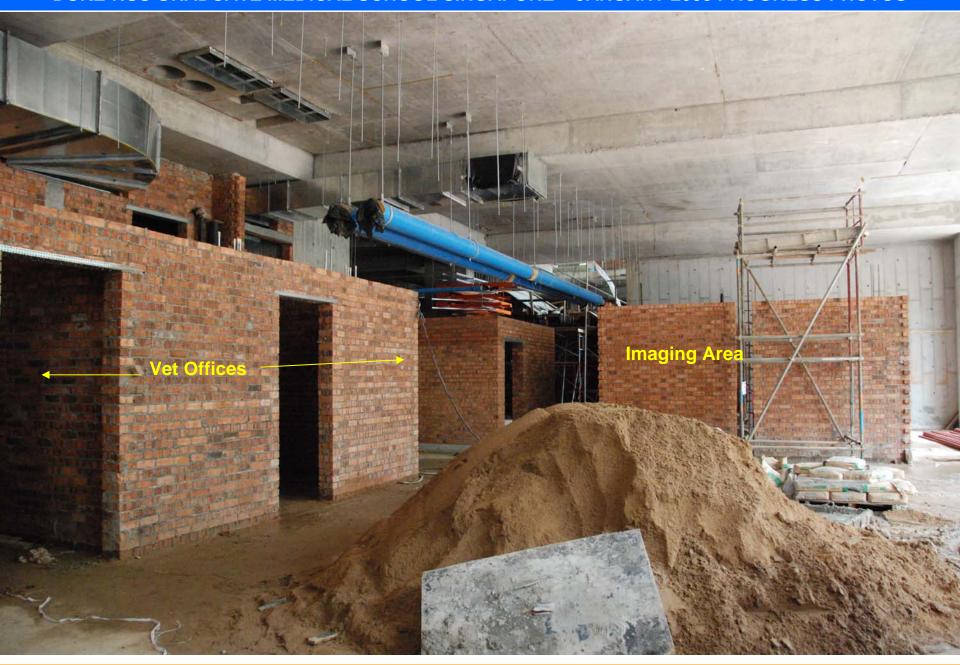

**Large Teaching Room** 

Date: 4 Jan 2008 – 2<sup>nd</sup> Storey

Date: 4 Jan 2008 – 2<sup>nd</sup> Storey – Amphitheatre Lobby Area

Date: 4 Jan 2008 – 2<sup>nd</sup> Storey – Admin Tower

Date: 4 Jan 2008 – 3<sup>rd</sup> Storey – E-Library Area