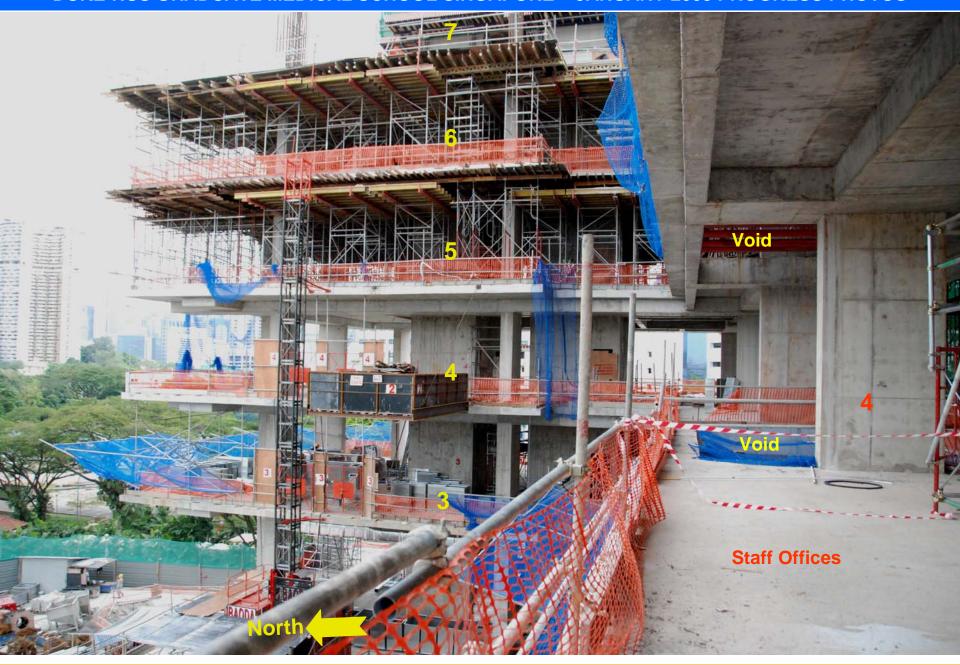

# **DUKE-NUS GRADUATE MEDICAL SCHOOL SINGAPORE – JANUARY 2008 PROGRESS PHOTOS** GMS Building viewed from AYE to Jurong Lift Core of Lab block & PI bar Lift core of Admin tower 8th Storey - zone 1 7<sup>th</sup> Storey – zone 2