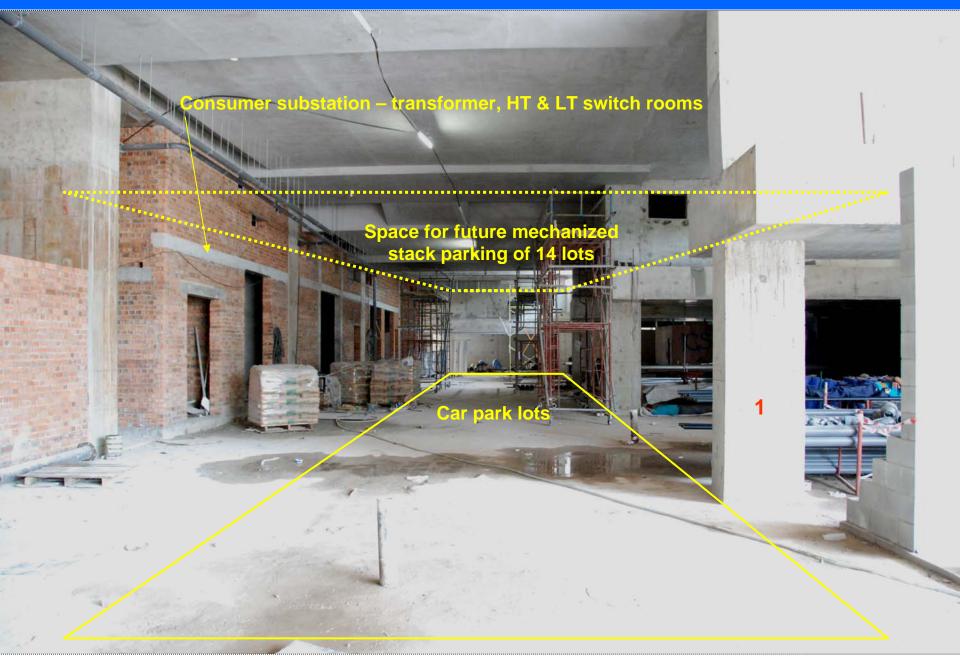

Date: 4 Jan 2008

Date: 4 Jan 2008 – Access road to GMS via MOH Car Park

Date: 4 Jan 2008 – Access road to GMS via MOH Car Park

Date: 4 Jan 2008 – View at 5<sup>th</sup> Storey

Date: 4 Jan 2008 – Admin Tower