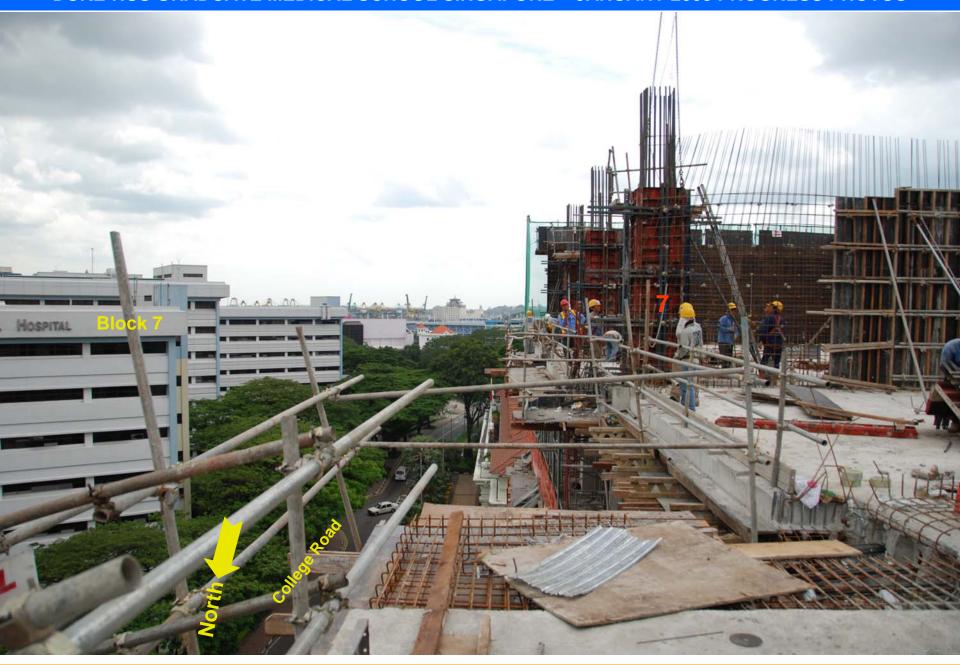

Date: 4 Jan 2008 – GMS building emerging the Outram's skyline - view from AYE

Date: 4 Jan 2008 - East Elevation - View from Blk 7 of SGH

Date: 4 Jan 2008 – South Elevation – View from Blk 7 of SGH

**DUKE-NUS GRADUATE MEDICAL SCHOOL SINGAPORE – JANUARY 2008 PROGRESS PHOTOS** 