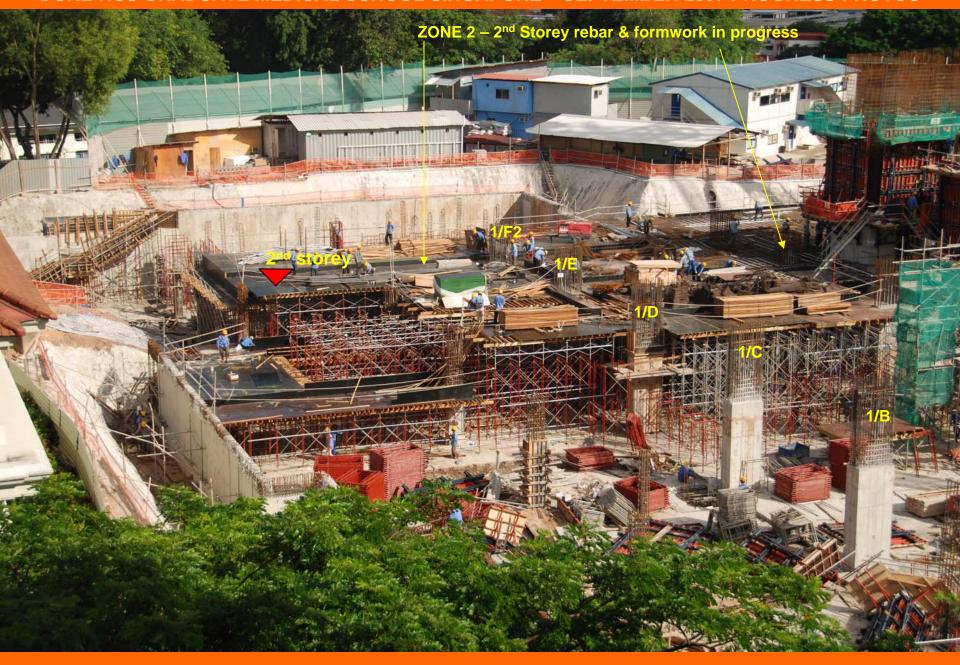

# **DUKE-NUS GRADUATE MEDICAL SCHOOL SINGAPORE – SEPTEMBER 2007 PROGRESS PHOTOS ZONE 2 – rebar & formwork in progress** 2<sup>nd</sup> storey

DUKE-NUS GRADUATE MEDICAL SCHOOL SINGAPORE – SEPTEMBER 2007 PROGRESS PHOTOS

**DUKE-NUS GRADUATE MEDICAL SCHOOL SINGAPORE – SEPTEMBER 2007 PROGRESS PHOTOS** 

**DUKE-NUS GRADUATE MEDICAL SCHOOL SINGAPORE – SEPTEMBER 2007 PROGRESS PHOTOS** 

DUKE-NUS GRADUATE MEDICAL SCHOOL SINGAPORE – SEPTEMBER 2007 PROGRESS PHOTOS