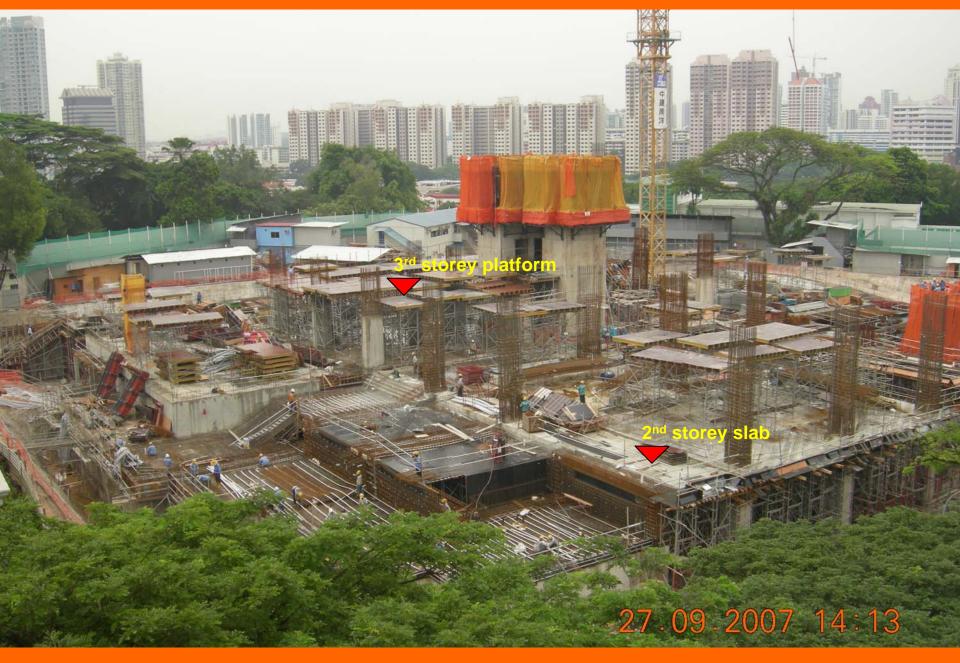

DUKE-NUS GRADUATE MEDICAL SCHOOL SINGAPORE – SEPTEMBER 2007 PROGRESS PHOTOS

**DUKE-NUS GRADUATE MEDICAL SCHOOL SINGAPORE – SEPTEMBER 2007 PROGRESS PHOTOS** 

**DUKE-NUS GRADUATE MEDICAL SCHOOL SINGAPORE – SEPTEMBER 2007 PROGRESS PHOTOS** 

**DUKE-NUS GRADUATE MEDICAL SCHOOL SINGAPORE – SEPTEMBER 2007 PROGRESS PHOTOS** 