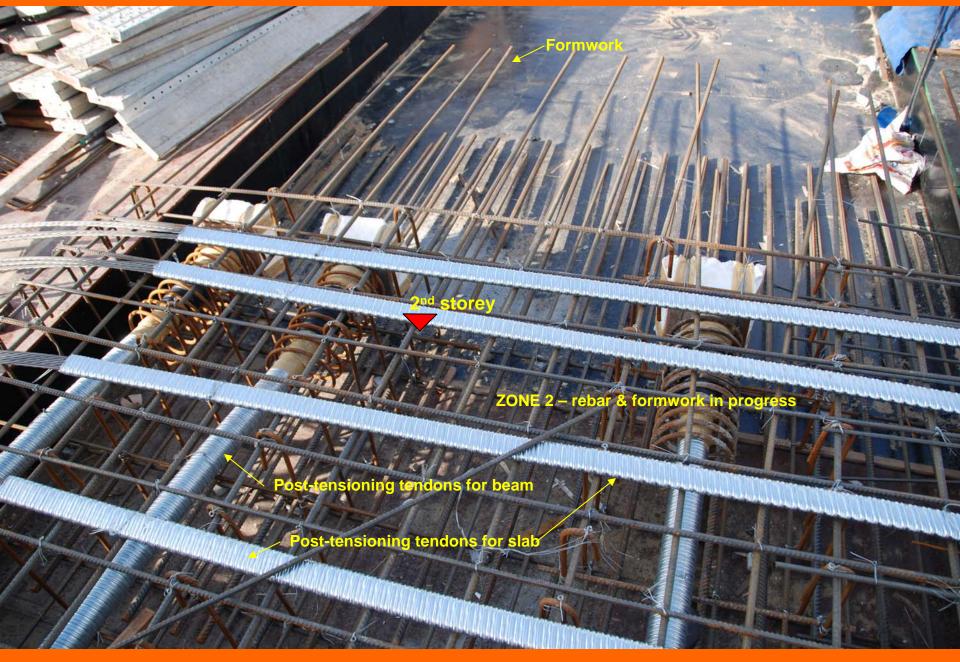

**DUKE-NUS GRADUATE MEDICAL SCHOOL SINGAPORE – SEPTEMBER 2007 PROGRESS PHOTOS** 