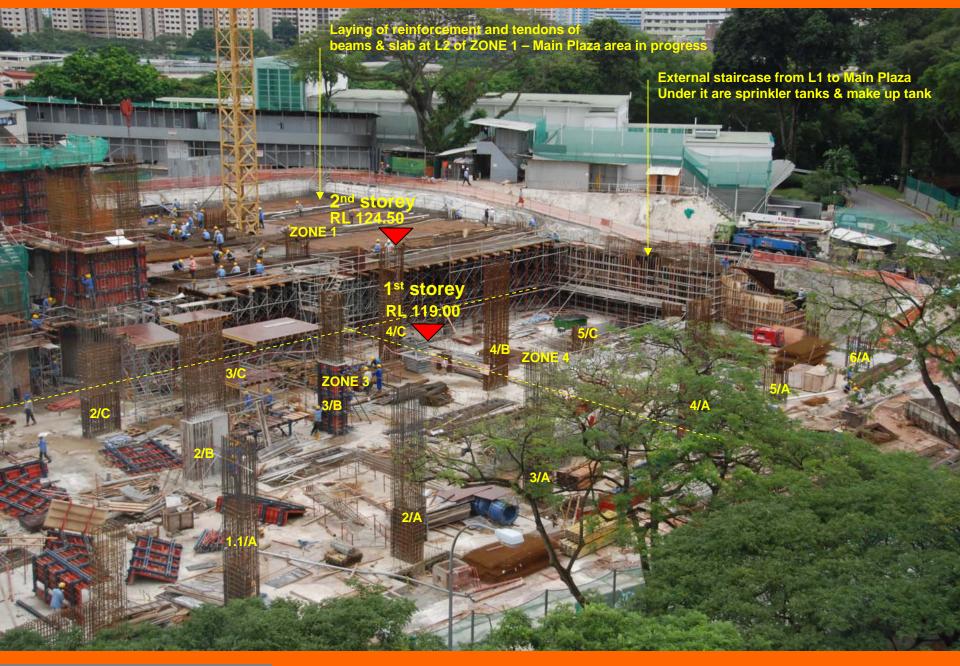

# **DUKE-NUS GRADUATE MEDICAL SCHOOL SINGAPORE – SEPTEMBER 2007 PROGRESS PHOTOS ZONE 2 – rebar & formwork in progress** 2<sup>nd</sup> storey

DUKE-NUS GRADUATE MEDICAL SCHOOL SINGAPORE – SEPTEMBER 2007 PROGRESS PHOTOS

**DUKE-NUS GRADUATE MEDICAL SCHOOL SINGAPORE – SEPTEMBER 2007 PROGRESS PHOTOS** 

**DUKE-NUS GRADUATE MEDICAL SCHOOL SINGAPORE – SEPTEMBER 2007 PROGRESS PHOTOS** 

DUKE-NUS GRADUATE MEDICAL SCHOOL SINGAPORE – SEPTEMBER 2007 PROGRESS PHOTOS