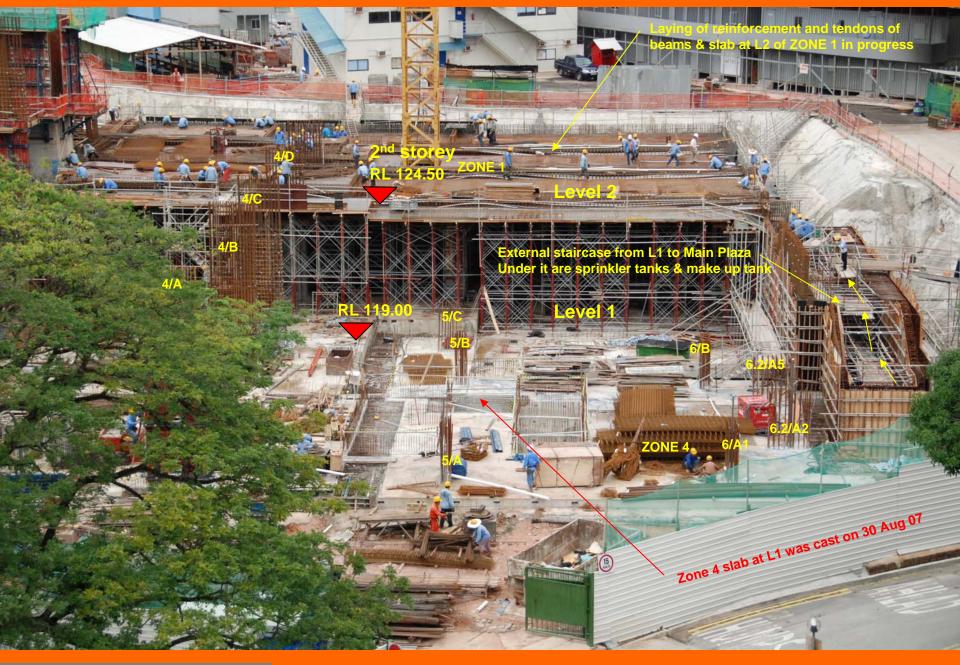

DUKE-NUS GRADUATE MEDICAL SCHOOL SINGAPORE – SEPTEMBER 2007 PROGRESS PHOTOS

**DUKE-NUS GRADUATE MEDICAL SCHOOL SINGAPORE – SEPTEMBER 2007 PROGRESS PHOTOS** 

**DUKE-NUS GRADUATE MEDICAL SCHOOL SINGAPORE – SEPTEMBER 2007 PROGRESS PHOTOS** 

**DUKE-NUS GRADUATE MEDICAL SCHOOL SINGAPORE – SEPTEMBER 2007 PROGRESS PHOTOS** 