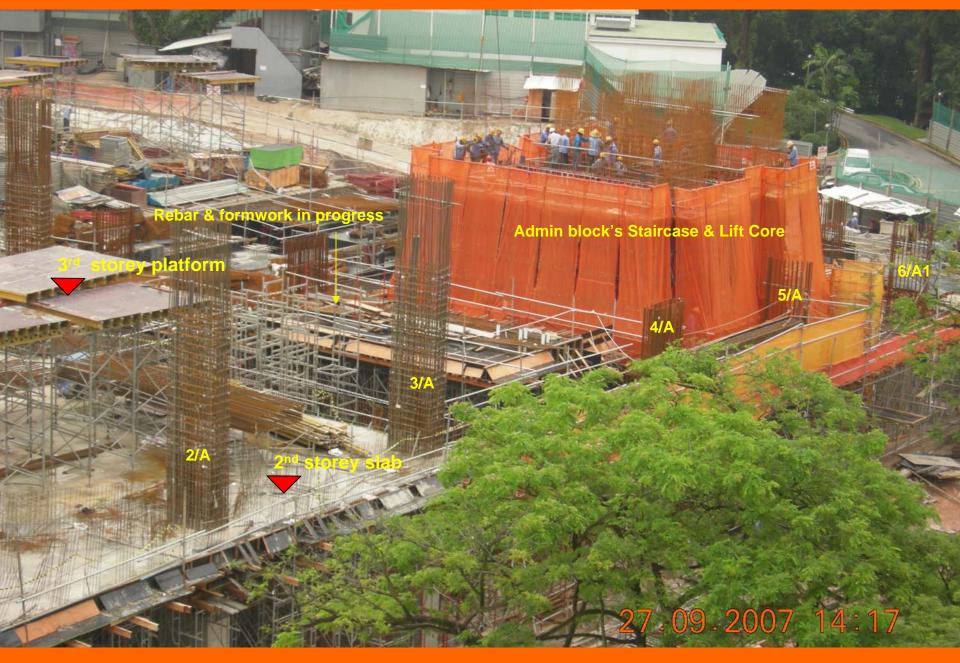

# **DUKE-NUS GRADUATE MEDICAL SCHOOL SINGAPORE – SEPTEMBER 2007 PROGRESS PHOTOS ZONE 2 – rebar & formwork in progress** 2<sup>nd</sup> storey

DUKE-NUS GRADUATE MEDICAL SCHOOL SINGAPORE – SEPTEMBER 2007 PROGRESS PHOTOS

**DUKE-NUS GRADUATE MEDICAL SCHOOL SINGAPORE – SEPTEMBER 2007 PROGRESS PHOTOS** 

**DUKE-NUS GRADUATE MEDICAL SCHOOL SINGAPORE – SEPTEMBER 2007 PROGRESS PHOTOS** 

DUKE-NUS GRADUATE MEDICAL SCHOOL SINGAPORE – SEPTEMBER 2007 PROGRESS PHOTOS