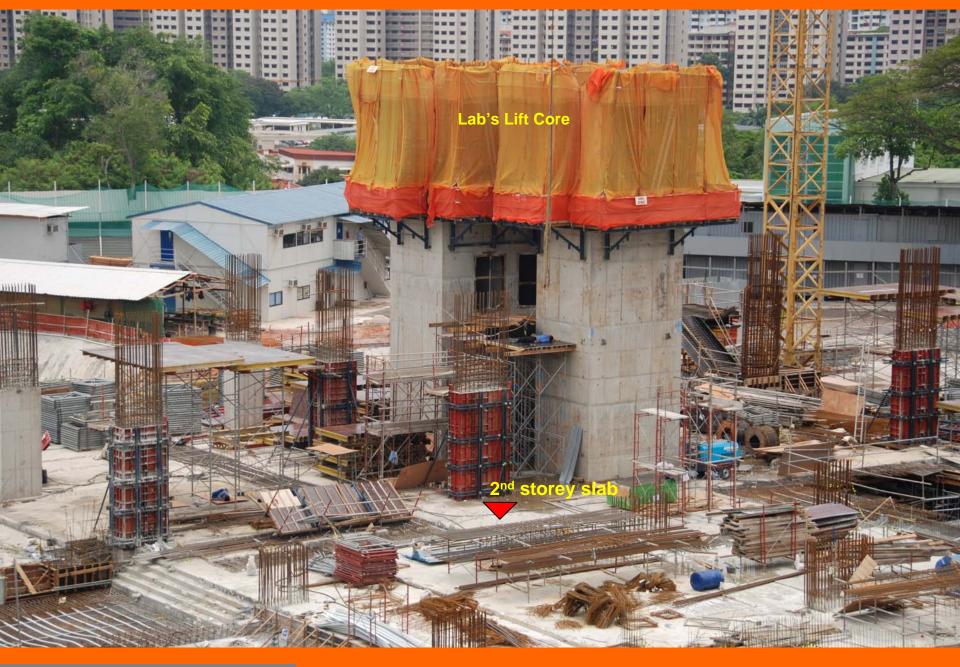

DUKE-NUS GRADUATE MEDICAL SCHOOL SINGAPORE – SEPTEMBER 2007 PROGRESS PHOTOS

**DUKE-NUS GRADUATE MEDICAL SCHOOL SINGAPORE – SEPTEMBER 2007 PROGRESS PHOTOS** 

**DUKE-NUS GRADUATE MEDICAL SCHOOL SINGAPORE – SEPTEMBER 2007 PROGRESS PHOTOS** 

**DUKE-NUS GRADUATE MEDICAL SCHOOL SINGAPORE – SEPTEMBER 2007 PROGRESS PHOTOS** 