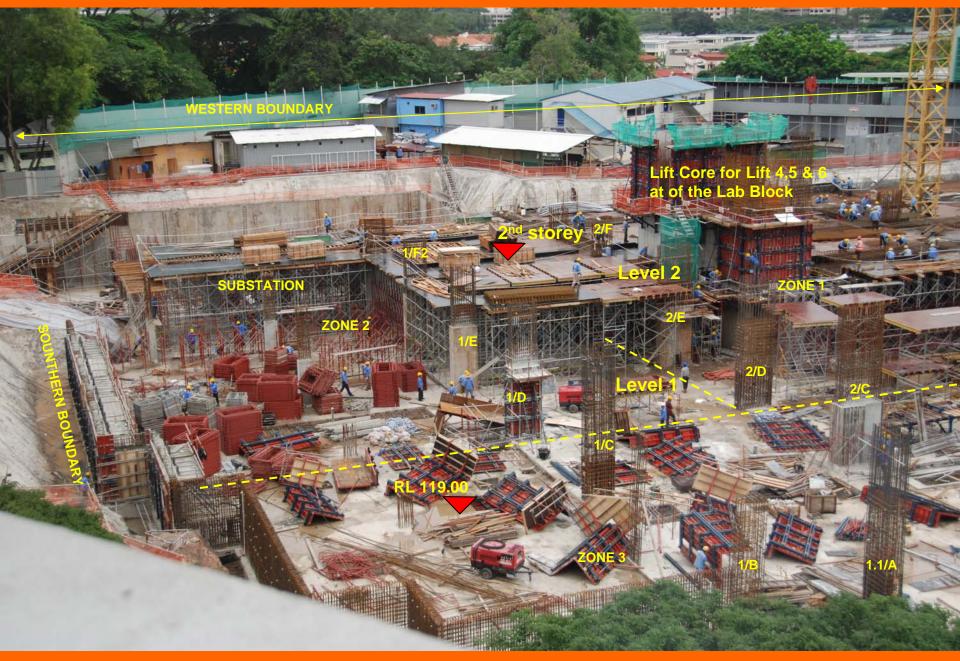

# **DUKE-NUS GRADUATE MEDICAL SCHOOL SINGAPORE – SEPTEMBER 2007 PROGRESS PHOTOS ZONE 2 – rebar & formwork in progress** 2<sup>nd</sup> storey

DUKE-NUS GRADUATE MEDICAL SCHOOL SINGAPORE – SEPTEMBER 2007 PROGRESS PHOTOS

**DUKE-NUS GRADUATE MEDICAL SCHOOL SINGAPORE – SEPTEMBER 2007 PROGRESS PHOTOS** 

**DUKE-NUS GRADUATE MEDICAL SCHOOL SINGAPORE – SEPTEMBER 2007 PROGRESS PHOTOS** 

DUKE-NUS GRADUATE MEDICAL SCHOOL SINGAPORE – SEPTEMBER 2007 PROGRESS PHOTOS

DUKE-NUS GRADUATE MEDICAL SCHOOL SINGAPORE – SEPTEMBER 2007 PROGRESS PHOTOS

**DUKE-NUS GRADUATE MEDICAL SCHOOL SINGAPORE – SEPTEMBER 2007 PROGRESS PHOTOS** 

**DUKE-NUS GRADUATE MEDICAL SCHOOL SINGAPORE – SEPTEMBER 2007 PROGRESS PHOTOS** 

**DUKE-NUS GRADUATE MEDICAL SCHOOL SINGAPORE – SEPTEMBER 2007 PROGRESS PHOTOS** 