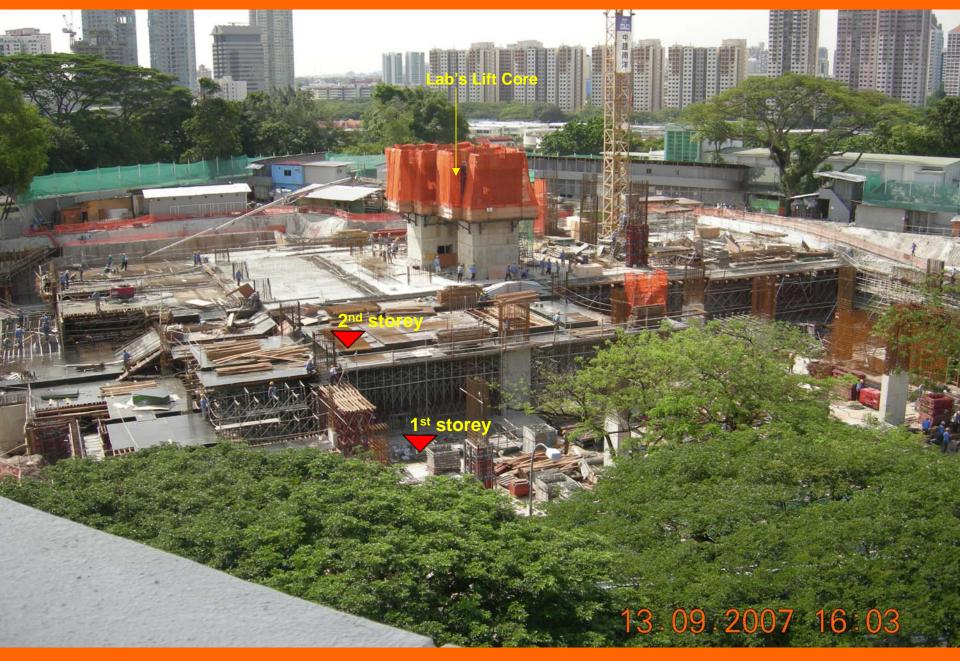

# **DUKE-NUS GRADUATE MEDICAL SCHOOL SINGAPORE – SEPTEMBER 2007 PROGRESS PHOTOS ZONE 2 – rebar & formwork in progress** 2<sup>nd</sup> storey

DUKE-NUS GRADUATE MEDICAL SCHOOL SINGAPORE – SEPTEMBER 2007 PROGRESS PHOTOS

**DUKE-NUS GRADUATE MEDICAL SCHOOL SINGAPORE – SEPTEMBER 2007 PROGRESS PHOTOS** 

**DUKE-NUS GRADUATE MEDICAL SCHOOL SINGAPORE – SEPTEMBER 2007 PROGRESS PHOTOS** 

DUKE-NUS GRADUATE MEDICAL SCHOOL SINGAPORE – SEPTEMBER 2007 PROGRESS PHOTOS