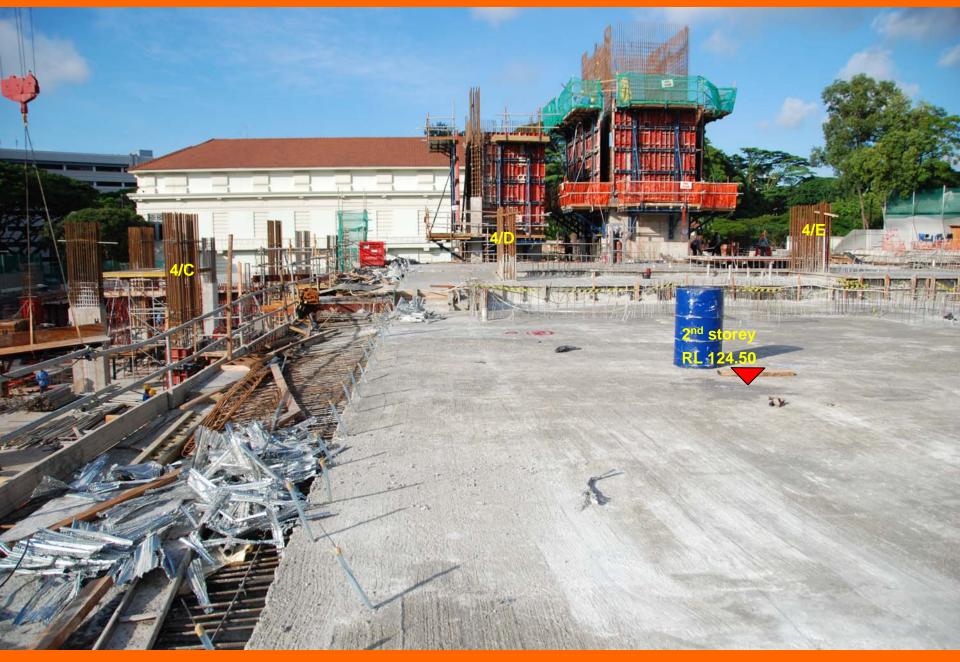

# **DUKE-NUS GRADUATE MEDICAL SCHOOL SINGAPORE – SEPTEMBER 2007 PROGRESS PHOTOS ZONE 2 – rebar & formwork in progress** 2<sup>nd</sup> storey

DUKE-NUS GRADUATE MEDICAL SCHOOL SINGAPORE – SEPTEMBER 2007 PROGRESS PHOTOS