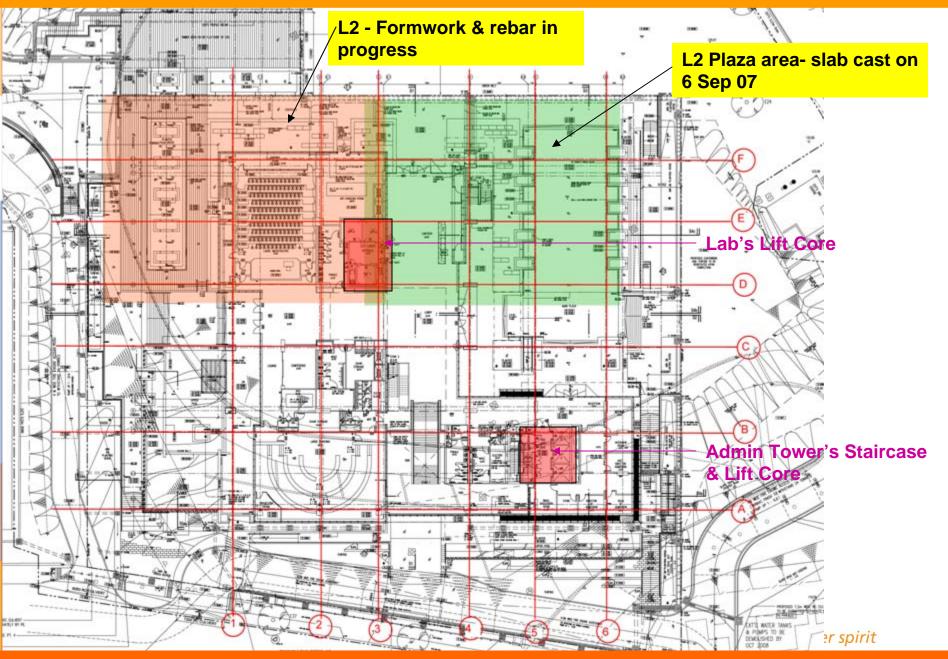

### **DUKE-NUS GRADUATE MEDICAL SCHOOL SINGAPORE – LEVEL 2 PLAN**

Date: 4 September 2007

Date: 4 September 2007

Date: 4 September 2007

View from SGH Houseman Block

View from SGH Block 7