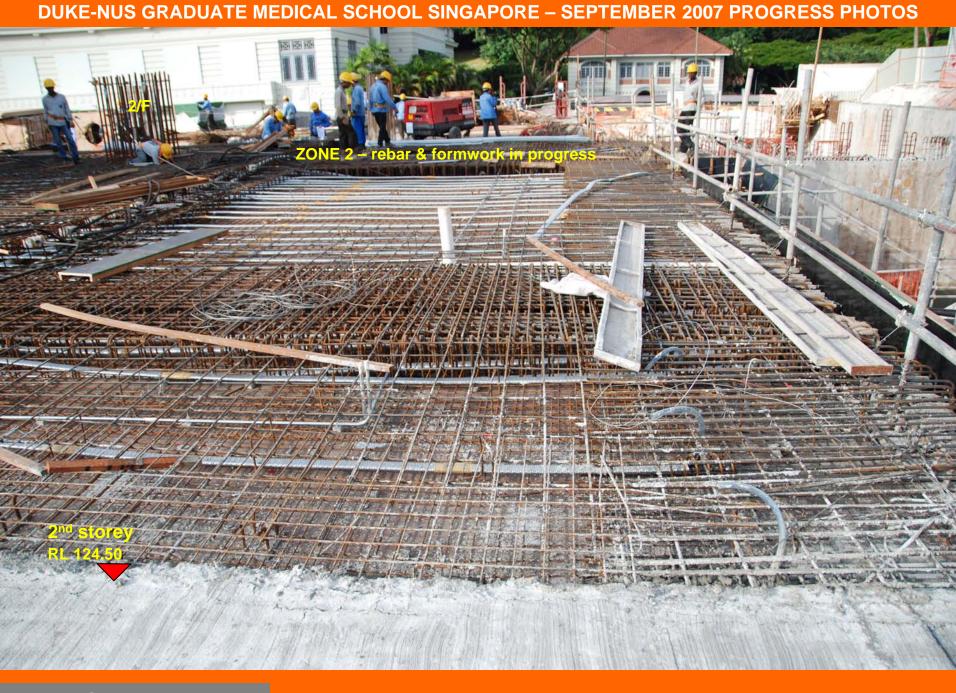

# **DUKE-NUS GRADUATE MEDICAL SCHOOL SINGAPORE – SEPTEMBER 2007 PROGRESS PHOTOS ZONE 2 – rebar & formwork in progress** 2<sup>nd</sup> storey

DUKE-NUS GRADUATE MEDICAL SCHOOL SINGAPORE – SEPTEMBER 2007 PROGRESS PHOTOS