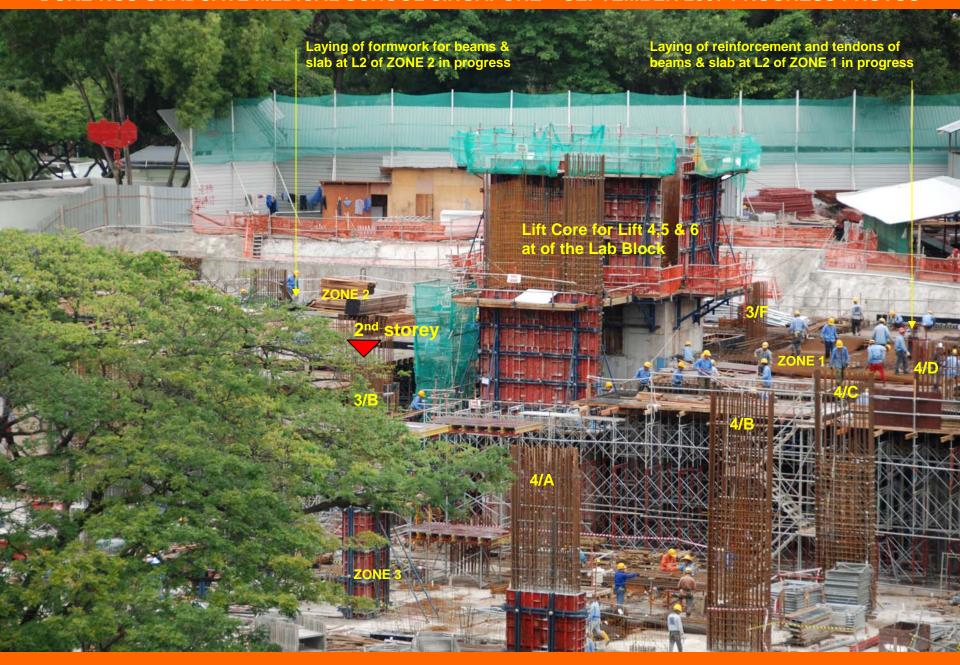

**DUKE-NUS GRADUATE MEDICAL SCHOOL SINGAPORE – SEPTEMBER 2007 PROGRESS PHOTOS** 