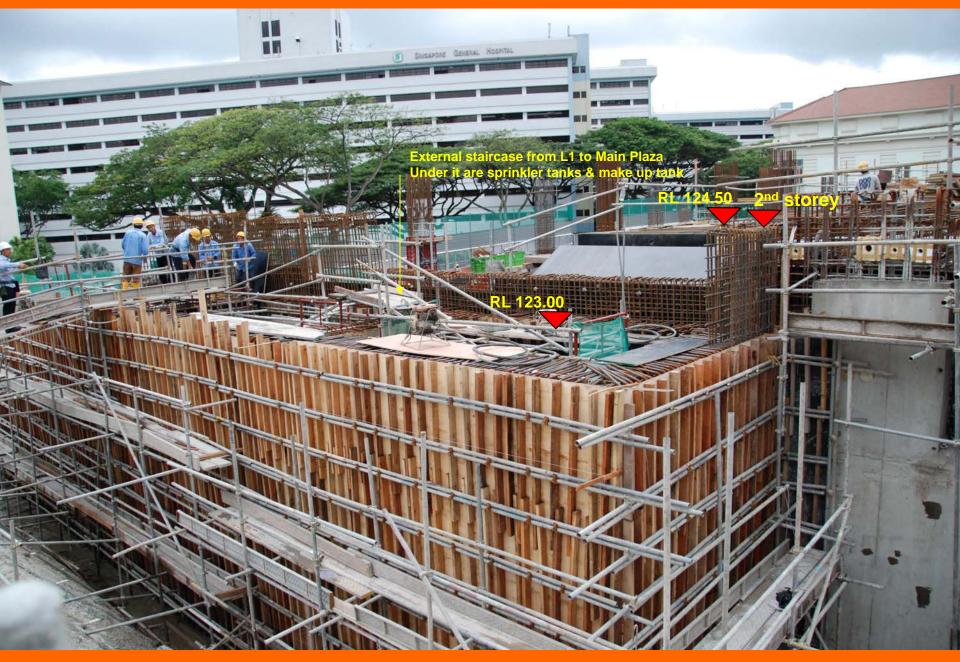

**DUKE-NUS GRADUATE MEDICAL SCHOOL SINGAPORE – SEPTEMBER 2007 PROGRESS PHOTOS** 