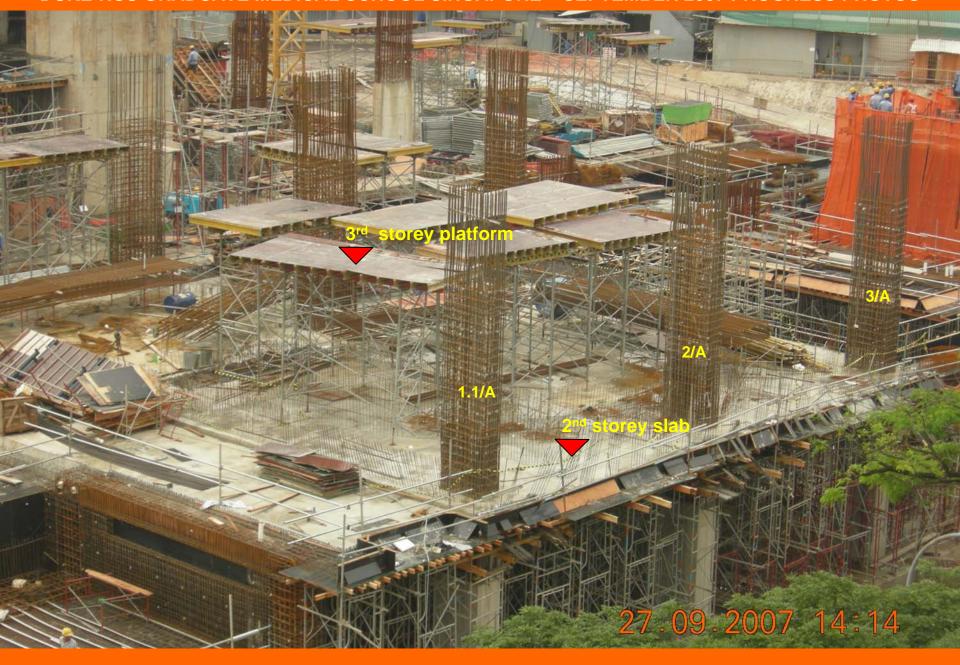

# **DUKE-NUS GRADUATE MEDICAL SCHOOL SINGAPORE – SEPTEMBER 2007 PROGRESS PHOTOS ZONE 2 – rebar & formwork in progress** 2<sup>nd</sup> storey

DUKE-NUS GRADUATE MEDICAL SCHOOL SINGAPORE – SEPTEMBER 2007 PROGRESS PHOTOS

**DUKE-NUS GRADUATE MEDICAL SCHOOL SINGAPORE – SEPTEMBER 2007 PROGRESS PHOTOS** 

**DUKE-NUS GRADUATE MEDICAL SCHOOL SINGAPORE – SEPTEMBER 2007 PROGRESS PHOTOS** 

DUKE-NUS GRADUATE MEDICAL SCHOOL SINGAPORE – SEPTEMBER 2007 PROGRESS PHOTOS