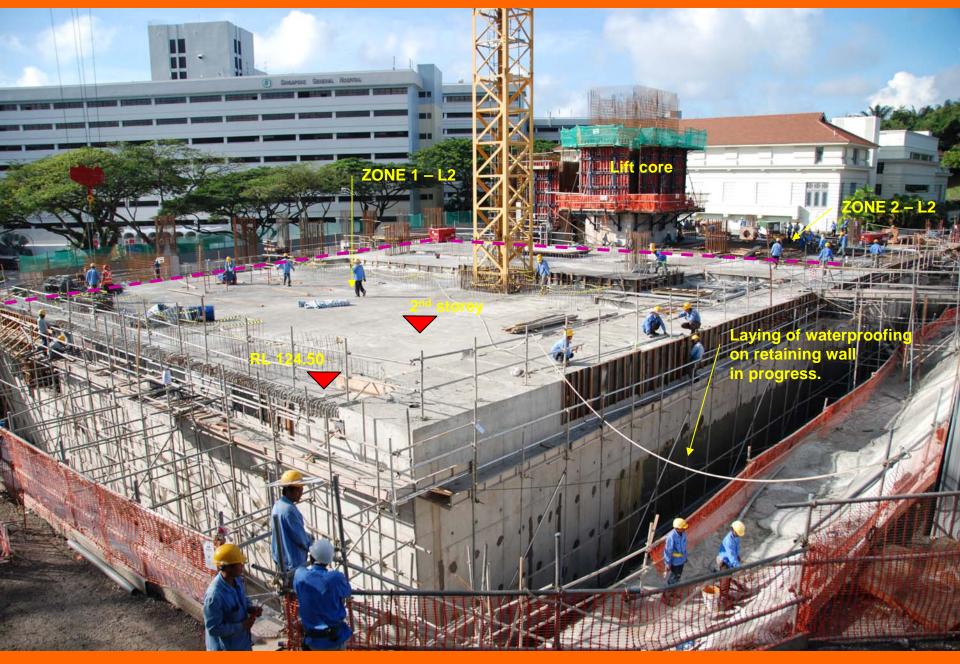

DUKE-NUS GRADUATE MEDICAL SCHOOL SINGAPORE – SEPTEMBER 2007 PROGRESS PHOTOS

**DUKE-NUS GRADUATE MEDICAL SCHOOL SINGAPORE – SEPTEMBER 2007 PROGRESS PHOTOS** 

**DUKE-NUS GRADUATE MEDICAL SCHOOL SINGAPORE – SEPTEMBER 2007 PROGRESS PHOTOS** 

**DUKE-NUS GRADUATE MEDICAL SCHOOL SINGAPORE – SEPTEMBER 2007 PROGRESS PHOTOS** 