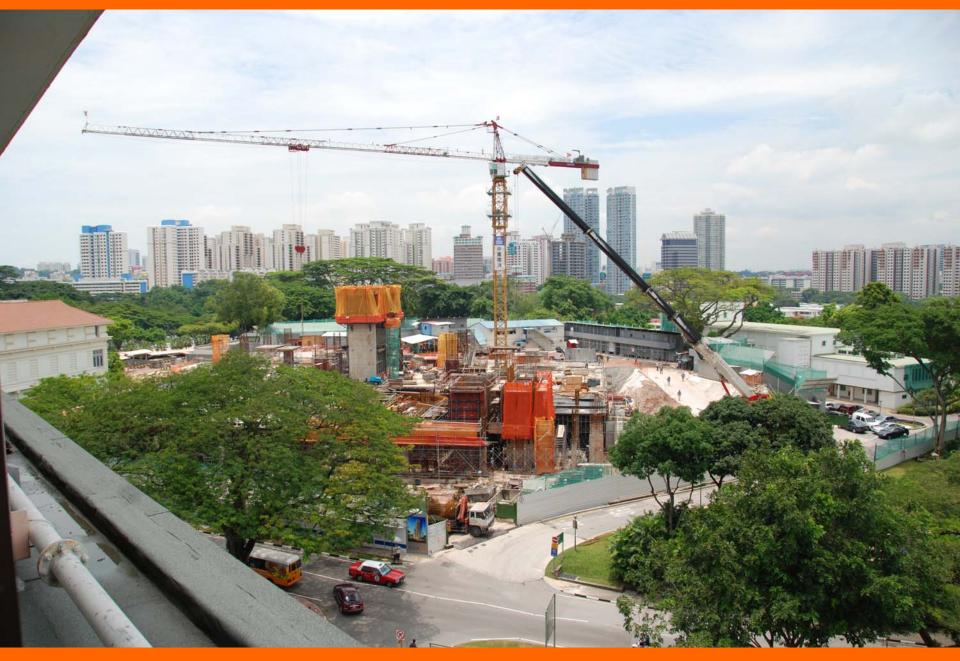

# **DUKE-NUS GRADUATE MEDICAL SCHOOL SINGAPORE – SEPTEMBER 2007 PROGRESS PHOTOS ZONE 2 – rebar & formwork in progress** 2<sup>nd</sup> storey

DUKE-NUS GRADUATE MEDICAL SCHOOL SINGAPORE – SEPTEMBER 2007 PROGRESS PHOTOS

**DUKE-NUS GRADUATE MEDICAL SCHOOL SINGAPORE – SEPTEMBER 2007 PROGRESS PHOTOS** 

**DUKE-NUS GRADUATE MEDICAL SCHOOL SINGAPORE – SEPTEMBER 2007 PROGRESS PHOTOS** 

DUKE-NUS GRADUATE MEDICAL SCHOOL SINGAPORE – SEPTEMBER 2007 PROGRESS PHOTOS