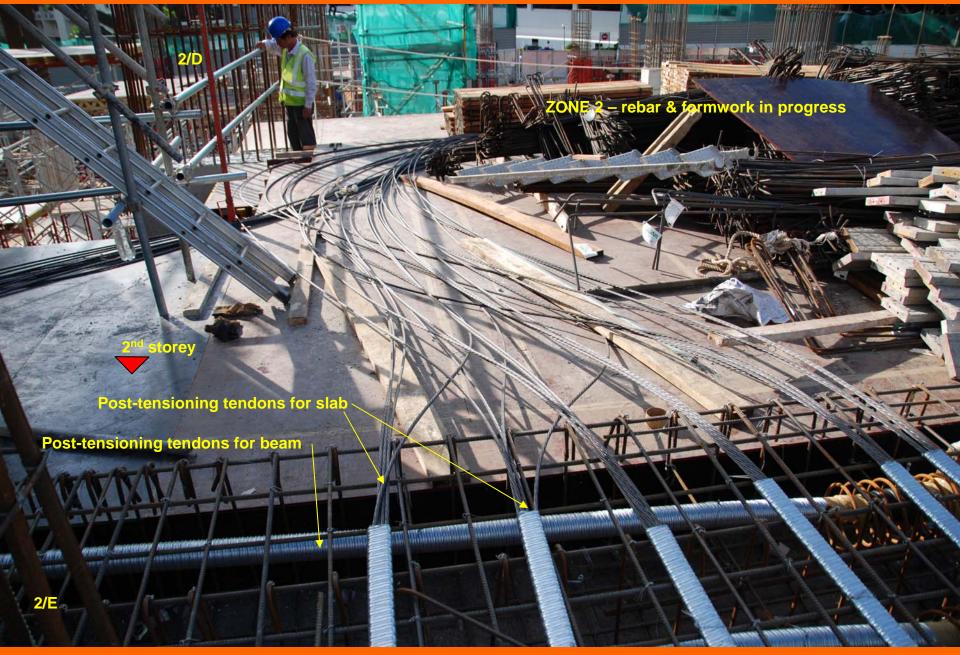

**DUKE-NUS GRADUATE MEDICAL SCHOOL SINGAPORE – SEPTEMBER 2007 PROGRESS PHOTOS** 

**DUKE-NUS GRADUATE MEDICAL SCHOOL SINGAPORE – SEPTEMBER 2007 PROGRESS PHOTOS** 

DUKE-NUS GRADUATE MEDICAL SCHOOL SINGAPORE – SEPTEMBER 2007 PROGRESS PHOTOS