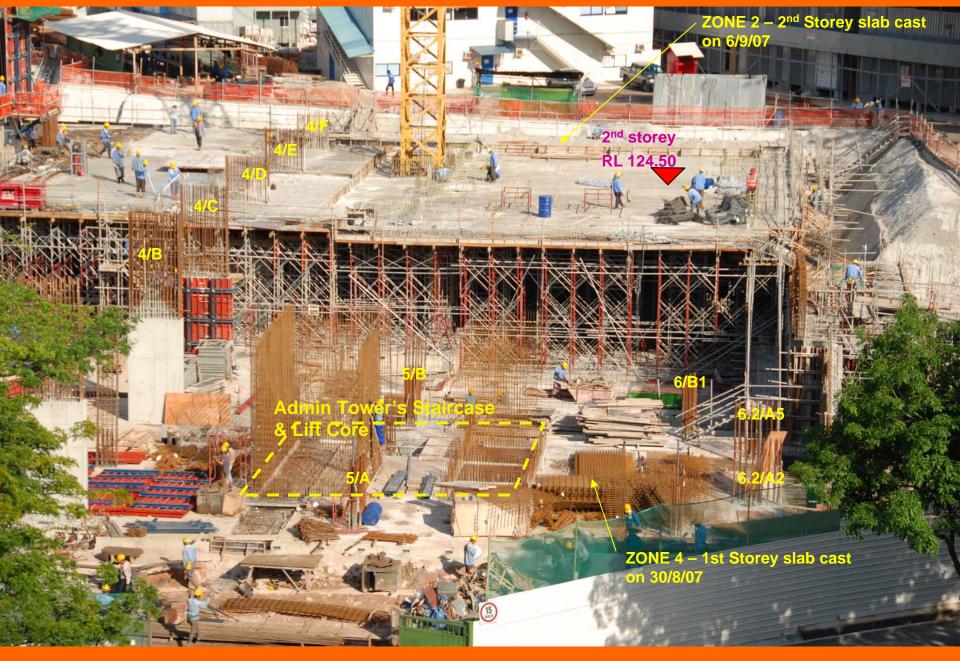

DUKE-NUS GRADUATE MEDICAL SCHOOL SINGAPORE – SEPTEMBER 2007 PROGRESS PHOTOS

**DUKE-NUS GRADUATE MEDICAL SCHOOL SINGAPORE – SEPTEMBER 2007 PROGRESS PHOTOS** 

**DUKE-NUS GRADUATE MEDICAL SCHOOL SINGAPORE – SEPTEMBER 2007 PROGRESS PHOTOS** 

**DUKE-NUS GRADUATE MEDICAL SCHOOL SINGAPORE – SEPTEMBER 2007 PROGRESS PHOTOS** 