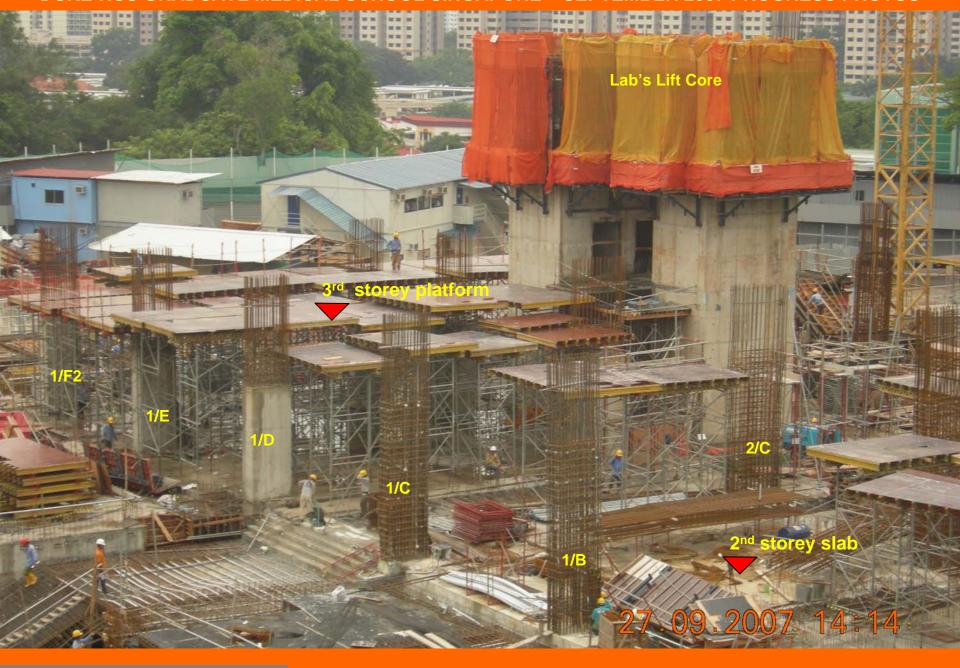

**DUKE-NUS GRADUATE MEDICAL SCHOOL SINGAPORE – SEPTEMBER 2007 PROGRESS PHOTOS** 