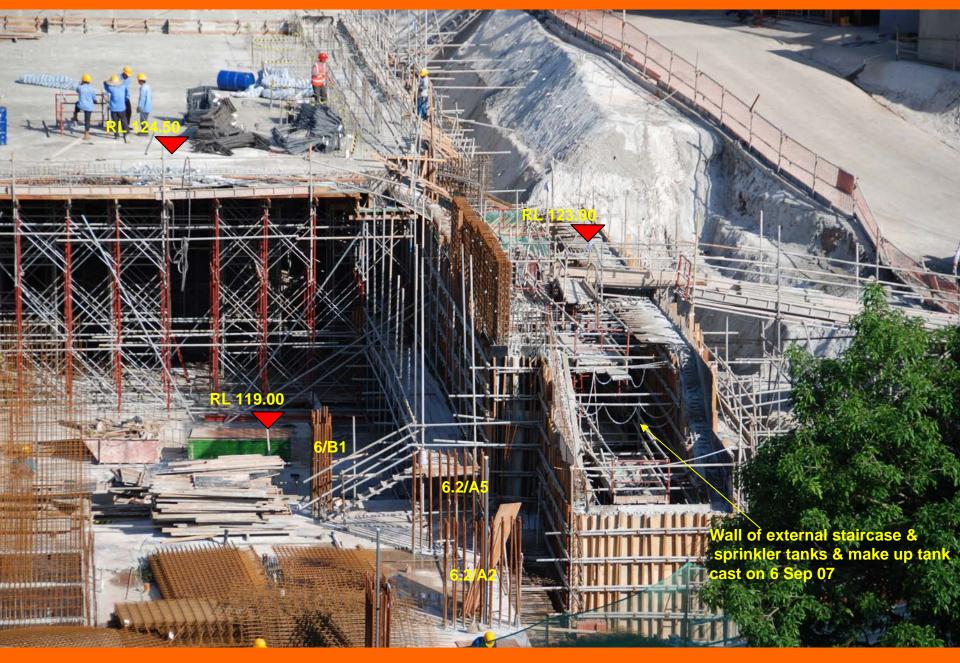

# **DUKE-NUS GRADUATE MEDICAL SCHOOL SINGAPORE – SEPTEMBER 2007 PROGRESS PHOTOS ZONE 2 – rebar & formwork in progress** 2<sup>nd</sup> storey

DUKE-NUS GRADUATE MEDICAL SCHOOL SINGAPORE – SEPTEMBER 2007 PROGRESS PHOTOS

**DUKE-NUS GRADUATE MEDICAL SCHOOL SINGAPORE – SEPTEMBER 2007 PROGRESS PHOTOS** 

**DUKE-NUS GRADUATE MEDICAL SCHOOL SINGAPORE – SEPTEMBER 2007 PROGRESS PHOTOS** 

DUKE-NUS GRADUATE MEDICAL SCHOOL SINGAPORE – SEPTEMBER 2007 PROGRESS PHOTOS