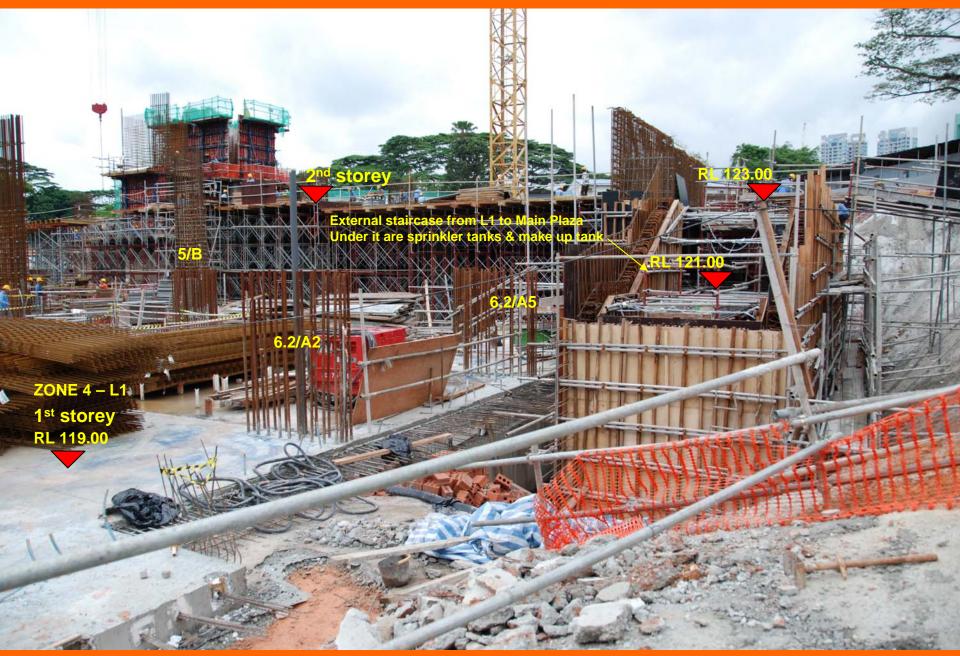

# **DUKE-NUS GRADUATE MEDICAL SCHOOL SINGAPORE – SEPTEMBER 2007 PROGRESS PHOTOS ZONE 2 – rebar & formwork in progress** 2<sup>nd</sup> storey

DUKE-NUS GRADUATE MEDICAL SCHOOL SINGAPORE – SEPTEMBER 2007 PROGRESS PHOTOS

**DUKE-NUS GRADUATE MEDICAL SCHOOL SINGAPORE – SEPTEMBER 2007 PROGRESS PHOTOS** 

**DUKE-NUS GRADUATE MEDICAL SCHOOL SINGAPORE – SEPTEMBER 2007 PROGRESS PHOTOS** 

DUKE-NUS GRADUATE MEDICAL SCHOOL SINGAPORE – SEPTEMBER 2007 PROGRESS PHOTOS