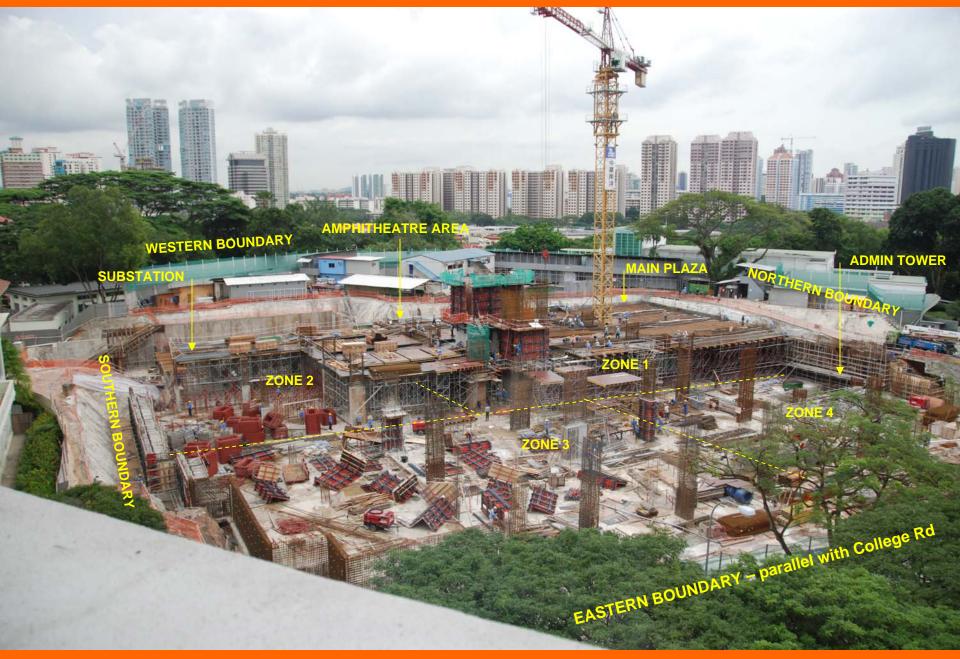

# **DUKE-NUS GRADUATE MEDICAL SCHOOL SINGAPORE – SITE PLAN 1** INTER EXIST. SENGREDA ENTIS GARPASK UTITIS **Tower crane** Site office Eating area ESS TAN TECK GUAN Pub-substation BLALDING (2 STOREY) Access Road Lab Block Plaza Bar COMB Guard post COLLEGE OF WEDSON'S BARLONIS Atrium COLLEGE OF MEDICINE BUSINESS Admin Gate C Tower PROPOSED FOR MODE NO COLVERT TO Gate B Gate A **SITE PLAN** STORM NEX WILLOW HONOCENERS THOREE TS22-00365N

**DUKE-NUS GRADUATE MEDICAL SCHOOL SINGAPORE – SEPTEMBER 2007 PROGRESS PHOTOS** 

**DUKE-NUS GRADUATE MEDICAL SCHOOL SINGAPORE – SEPTEMBER 2007 PROGRESS PHOTOS** 

DUKE-NUS GRADUATE MEDICAL SCHOOL SINGAPORE – SEPTEMBER 2007 PROGRESS PHOTOS

DUKE-NUS GRADUATE MEDICAL SCHOOL SINGAPORE – SEPTEMBER 2007 PROGRESS PHOTOS

**DUKE-NUS GRADUATE MEDICAL SCHOOL SINGAPORE – SEPTEMBER 2007 PROGRESS PHOTOS** 

**DUKE-NUS GRADUATE MEDICAL SCHOOL SINGAPORE – SEPTEMBER 2007 PROGRESS PHOTOS** 

**DUKE-NUS GRADUATE MEDICAL SCHOOL SINGAPORE – SEPTEMBER 2007 PROGRESS PHOTOS** 