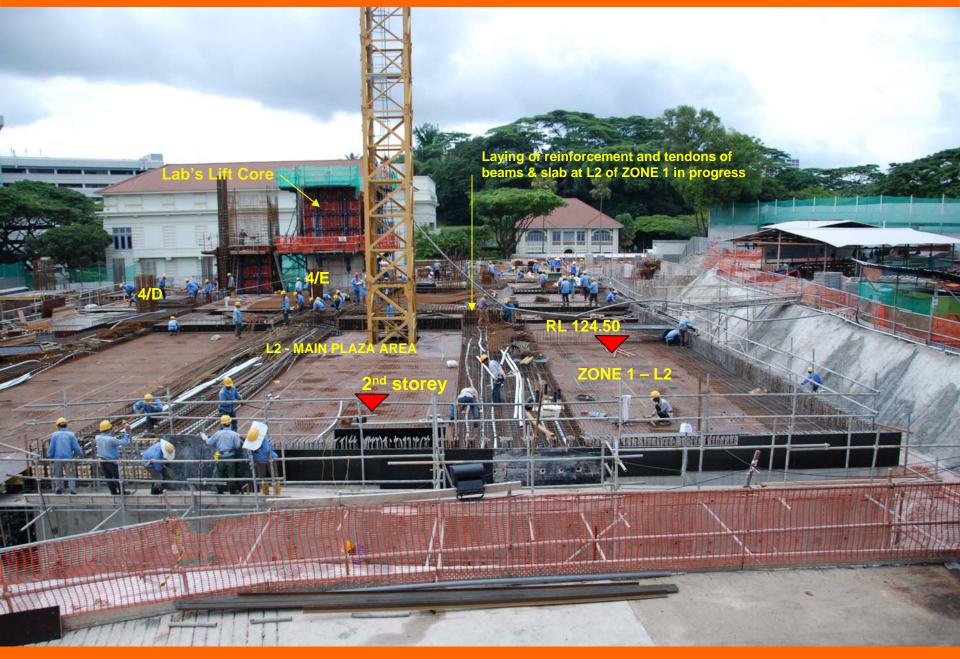

# **DUKE-NUS GRADUATE MEDICAL SCHOOL SINGAPORE – SEPTEMBER 2007 PROGRESS PHOTOS ZONE 2 – rebar & formwork in progress** 2<sup>nd</sup> storey

DUKE-NUS GRADUATE MEDICAL SCHOOL SINGAPORE – SEPTEMBER 2007 PROGRESS PHOTOS

**DUKE-NUS GRADUATE MEDICAL SCHOOL SINGAPORE – SEPTEMBER 2007 PROGRESS PHOTOS** 

**DUKE-NUS GRADUATE MEDICAL SCHOOL SINGAPORE – SEPTEMBER 2007 PROGRESS PHOTOS** 

DUKE-NUS GRADUATE MEDICAL SCHOOL SINGAPORE – SEPTEMBER 2007 PROGRESS PHOTOS