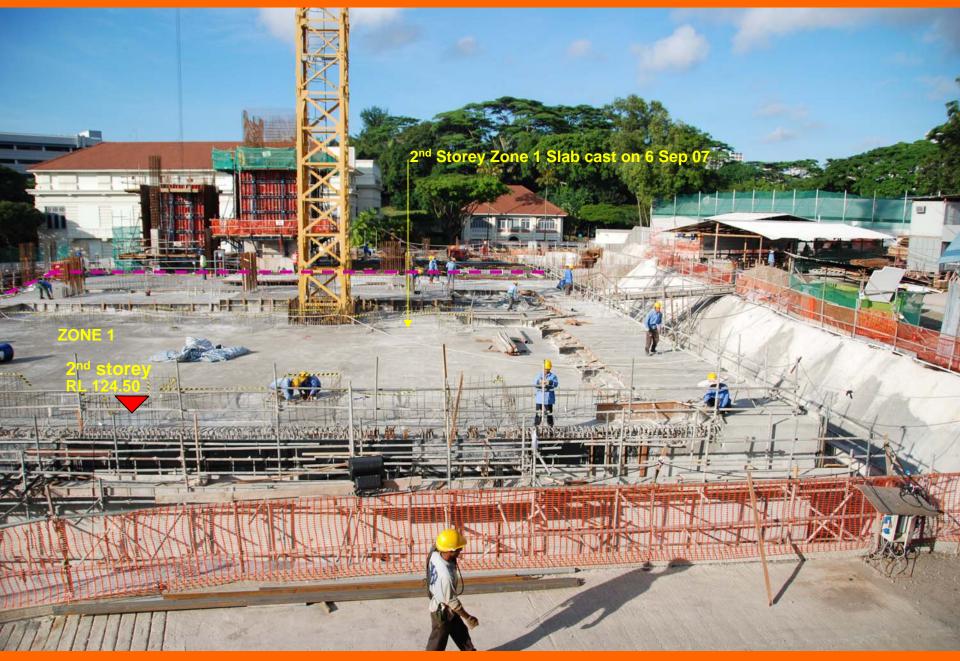

DUKE-NUS GRADUATE MEDICAL SCHOOL SINGAPORE – SEPTEMBER 2007 PROGRESS PHOTOS

**DUKE-NUS GRADUATE MEDICAL SCHOOL SINGAPORE – SEPTEMBER 2007 PROGRESS PHOTOS** 

**DUKE-NUS GRADUATE MEDICAL SCHOOL SINGAPORE – SEPTEMBER 2007 PROGRESS PHOTOS** 

**DUKE-NUS GRADUATE MEDICAL SCHOOL SINGAPORE – SEPTEMBER 2007 PROGRESS PHOTOS** 