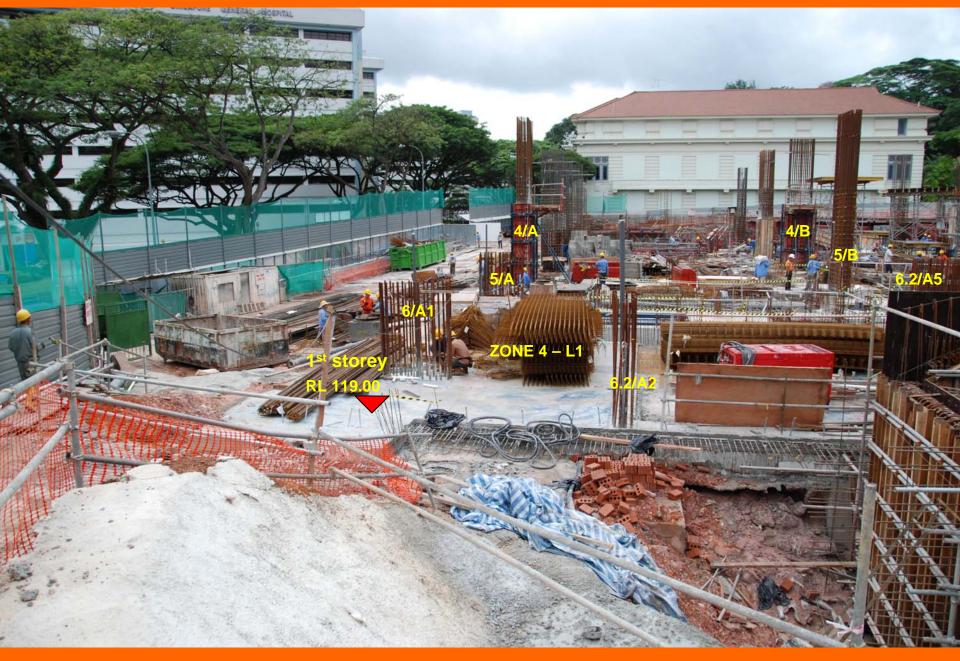

**DUKE-NUS GRADUATE MEDICAL SCHOOL SINGAPORE – SEPTEMBER 2007 PROGRESS PHOTOS** 

**DUKE-NUS GRADUATE MEDICAL SCHOOL SINGAPORE – SEPTEMBER 2007 PROGRESS PHOTOS** 

DUKE-NUS GRADUATE MEDICAL SCHOOL SINGAPORE – SEPTEMBER 2007 PROGRESS PHOTOS

DUKE-NUS GRADUATE MEDICAL SCHOOL SINGAPORE – SEPTEMBER 2007 PROGRESS PHOTOS

**DUKE-NUS GRADUATE MEDICAL SCHOOL SINGAPORE – SEPTEMBER 2007 PROGRESS PHOTOS** 

**DUKE-NUS GRADUATE MEDICAL SCHOOL SINGAPORE – SEPTEMBER 2007 PROGRESS PHOTOS** 