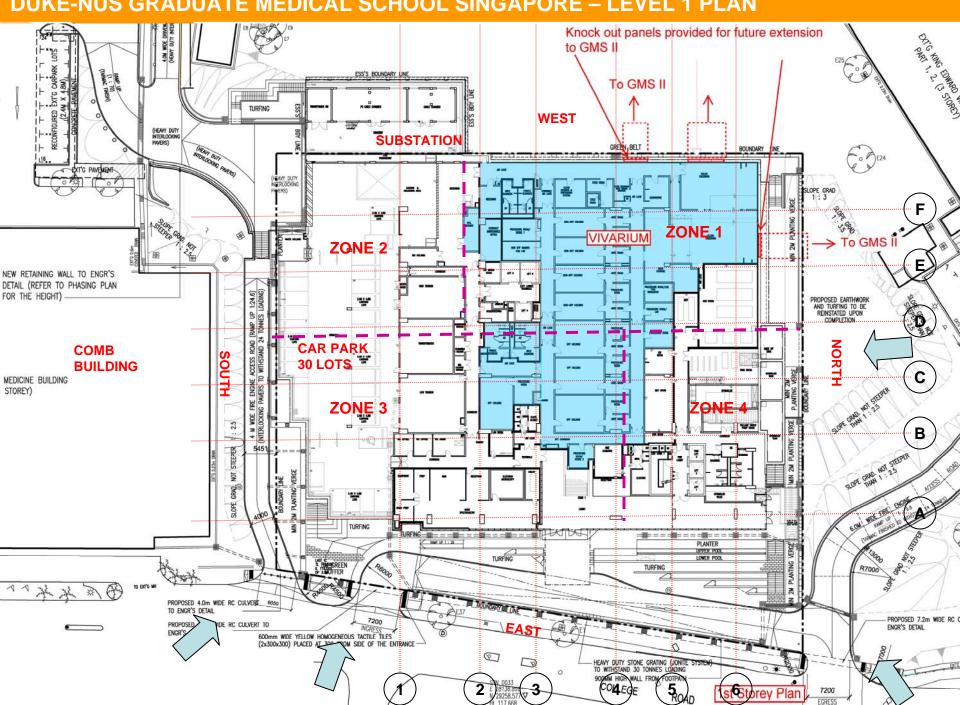

*</sup> Base on 30 Sep 2007 progress, the time lapse is 100% but actual structural work completed is 95%.vs planned 100%. The 5% is translated to 1.5 days delay. Estimated delay as at 30 Sep 07 for 2nd Storey is = 15 + 1.5 days = 16.5 days. Generally, the overall delay was reduced by 5.5 days.

# **DUKE-NUS GRADUATE MEDICAL SCHOOL SINGAPORE – SITE PLAN 1** INTER EXIST. SENGREDA ENTIS GARPASK UTITIS **Tower crane** Site office Eating area ESS TAN TECK GUAN Pub-substation BLALDING (2 STOREY) Access Road Lab Block Plaza Bar COMB Guard post COLLEGE OF WEDSON'S BARLONIS Atrium COLLEGE OF MEDICINE BUSINESS Admin Gate C Tower PROPOSED FOR MODE NO COLVERT TO Gate B Gate A **SITE PLAN** STORM NEX WILLOW HONOCENERS THOREE TS22-00365N

# **DUKE-NUS GRADUATE MEDICAL SCHOOL SINGAPORE – LEVEL 1 PLAN**



### **DUKE-NUS GRADUATE MEDICAL SCHOOL SINGAPORE – LEVEL 2 PLAN**









Date: 4 September 2007







Date: 4 September 2007





Date: 4 September 2007





View from SGH Houseman Block



View from SGH Block 7























# **DUKE-NUS GRADUATE MEDICAL SCHOOL SINGAPORE – SEPTEMBER 2007 PROGRESS PHOTOS ZONE 2 – rebar & formwork in progress** 2<sup>nd</sup> storey



DUKE-NUS GRADUATE MEDICAL SCHOOL SINGAPORE – SEPTEMBER 2007 PROGRESS PHOTOS













**DUKE-NUS GRADUATE MEDICAL SCHOOL SINGAPORE – SEPTEMBER 2007 PROGRESS PHOTOS** 











**DUKE-NUS GRADUATE MEDICAL SCHOOL SINGAPORE – SEPTEMBER 2007 PROGRESS PHOTOS** 



DUKE-NUS GRADUATE MEDICAL SCHOOL SINGAPORE – SEPTEMBER 2007 PROGRESS PHOTOS







DUKE-NUS GRADUATE MEDICAL SCHOOL SINGAPORE – SEPTEMBER 2007 PROGRES