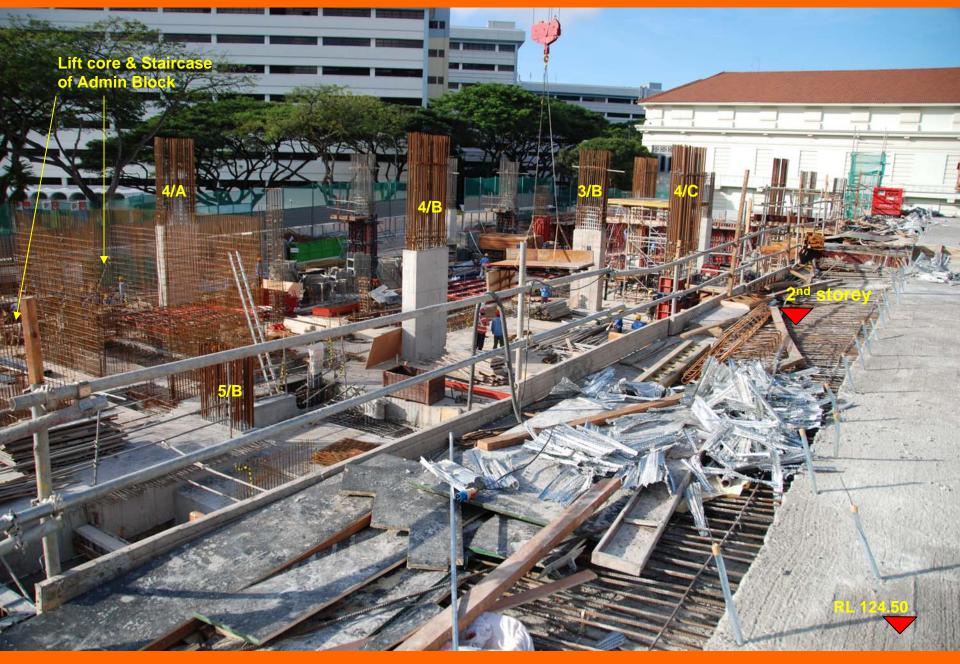

**DUKE-NUS GRADUATE MEDICAL SCHOOL SINGAPORE – SEPTEMBER 2007 PROGRESS PHOTOS** 