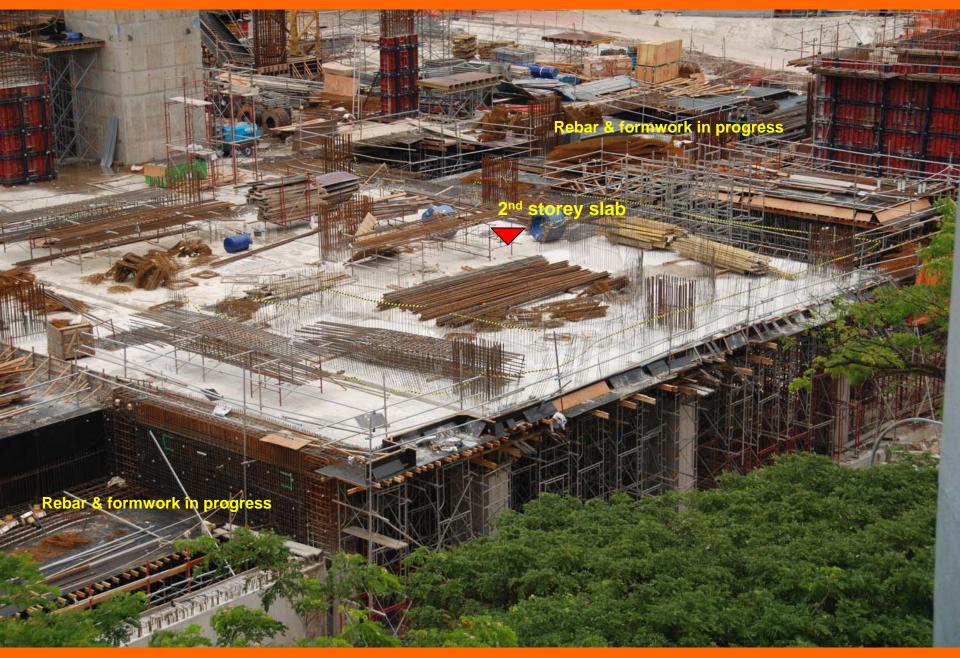

**DUKE-NUS GRADUATE MEDICAL SCHOOL SINGAPORE – SEPTEMBER 2007 PROGRESS PHOTOS** 