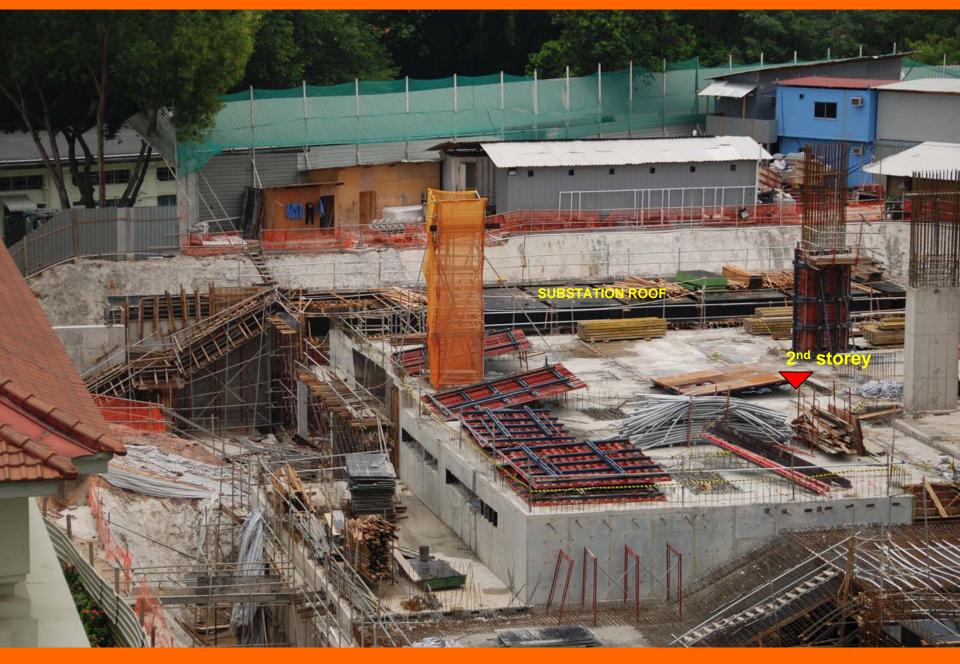

# **DUKE-NUS GRADUATE MEDICAL SCHOOL SINGAPORE – SEPTEMBER 2007 PROGRESS PHOTOS ZONE 2 – rebar & formwork in progress** 2<sup>nd</sup> storey

DUKE-NUS GRADUATE MEDICAL SCHOOL SINGAPORE – SEPTEMBER 2007 PROGRESS PHOTOS

**DUKE-NUS GRADUATE MEDICAL SCHOOL SINGAPORE – SEPTEMBER 2007 PROGRESS PHOTOS** 

**DUKE-NUS GRADUATE MEDICAL SCHOOL SINGAPORE – SEPTEMBER 2007 PROGRESS PHOTOS** 

DUKE-NUS GRADUATE MEDICAL SCHOOL SINGAPORE – SEPTEMBER 2007 PROGRESS PHOTOS