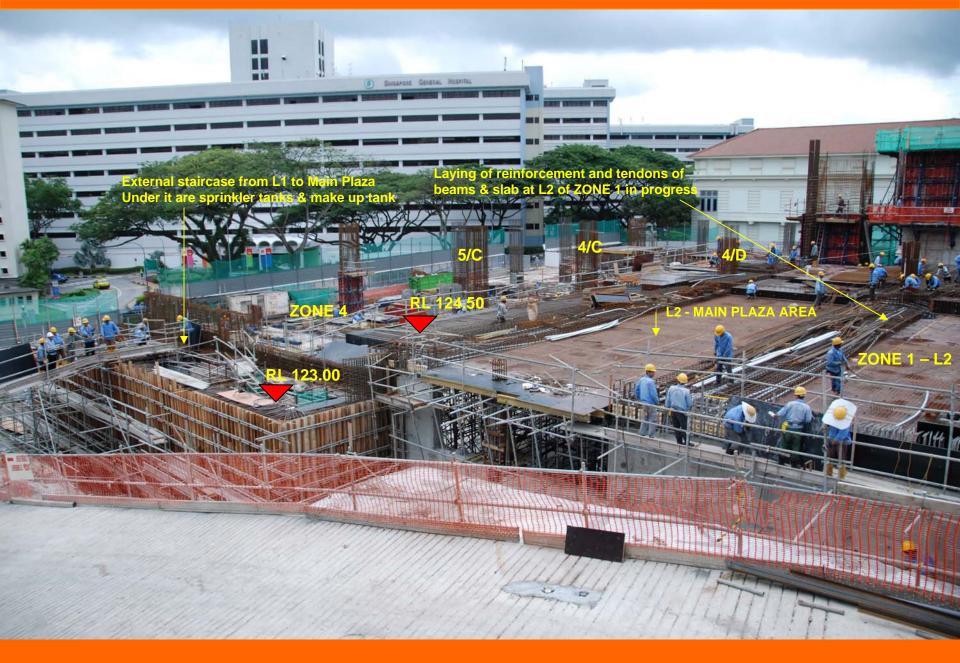

# **DUKE-NUS GRADUATE MEDICAL SCHOOL SINGAPORE – SEPTEMBER 2007 PROGRESS PHOTOS ZONE 2 – rebar & formwork in progress** 2<sup>nd</sup> storey

DUKE-NUS GRADUATE MEDICAL SCHOOL SINGAPORE – SEPTEMBER 2007 PROGRESS PHOTOS

**DUKE-NUS GRADUATE MEDICAL SCHOOL SINGAPORE – SEPTEMBER 2007 PROGRESS PHOTOS** 

**DUKE-NUS GRADUATE MEDICAL SCHOOL SINGAPORE – SEPTEMBER 2007 PROGRESS PHOTOS** 

DUKE-NUS GRADUATE MEDICAL SCHOOL SINGAPORE – SEPTEMBER 2007 PROGRESS PHOTOS