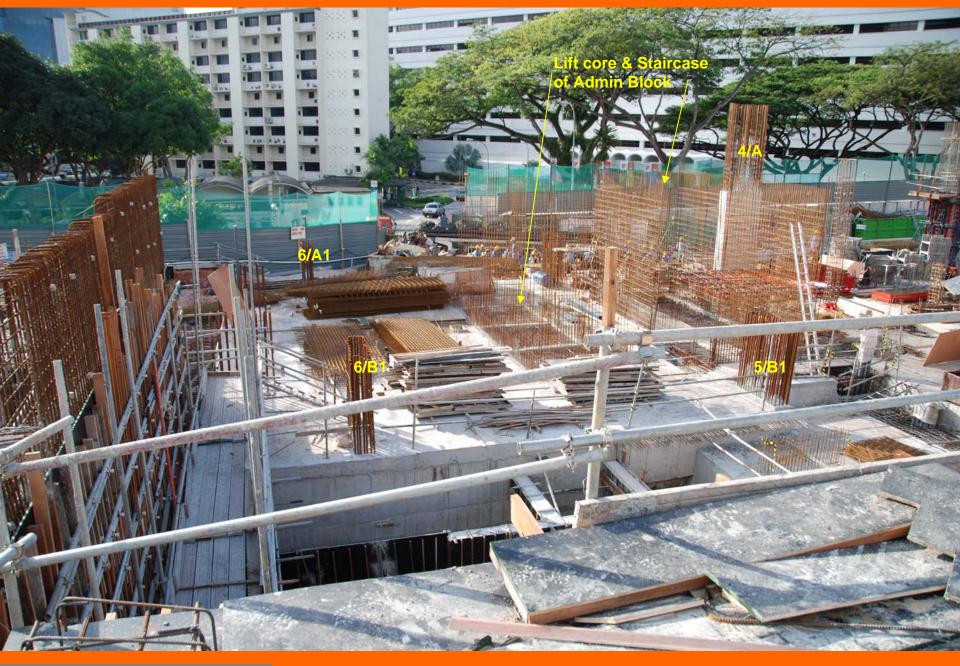

DUKE-NUS GRADUATE MEDICAL SCHOOL SINGAPORE – SEPTEMBER 2007 PROGRESS PHOTOS

**DUKE-NUS GRADUATE MEDICAL SCHOOL SINGAPORE – SEPTEMBER 2007 PROGRESS PHOTOS** 

**DUKE-NUS GRADUATE MEDICAL SCHOOL SINGAPORE – SEPTEMBER 2007 PROGRESS PHOTOS** 