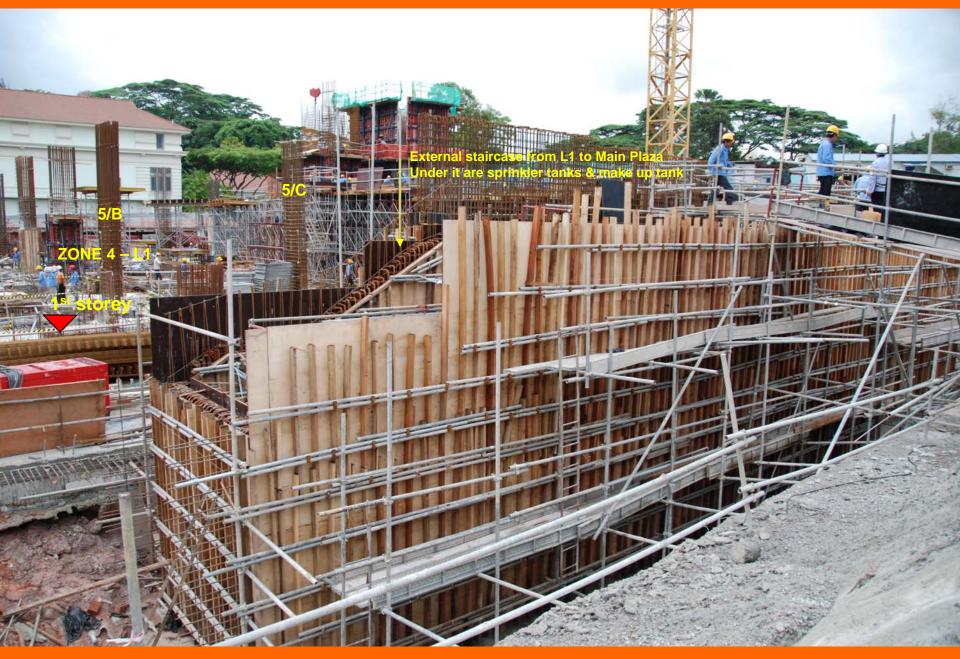

DUKE-NUS GRADUATE MEDICAL SCHOOL SINGAPORE – SEPTEMBER 2007 PROGRESS PHOTOS

**DUKE-NUS GRADUATE MEDICAL SCHOOL SINGAPORE – SEPTEMBER 2007 PROGRESS PHOTOS** 

**DUKE-NUS GRADUATE MEDICAL SCHOOL SINGAPORE – SEPTEMBER 2007 PROGRESS PHOTOS** 

**DUKE-NUS GRADUATE MEDICAL SCHOOL SINGAPORE – SEPTEMBER 2007 PROGRESS PHOTOS** 