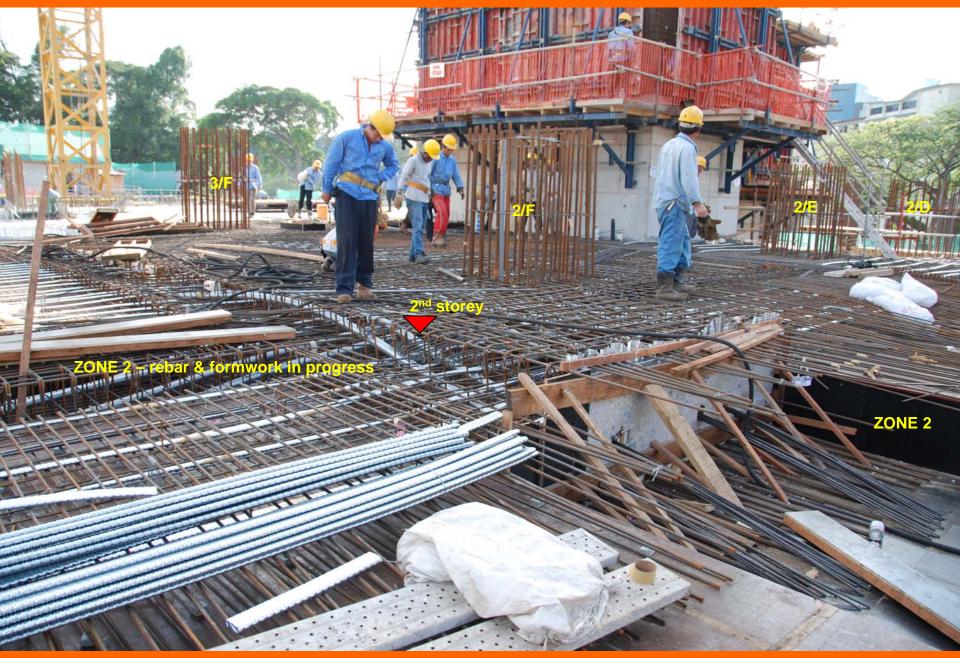

DUKE-NUS GRADUATE MEDICAL SCHOOL SINGAPORE – SEPTEMBER 2007 PROGRESS PHOTOS

**DUKE-NUS GRADUATE MEDICAL SCHOOL SINGAPORE – SEPTEMBER 2007 PROGRESS PHOTOS** 

**DUKE-NUS GRADUATE MEDICAL SCHOOL SINGAPORE – SEPTEMBER 2007 PROGRESS PHOTOS** 